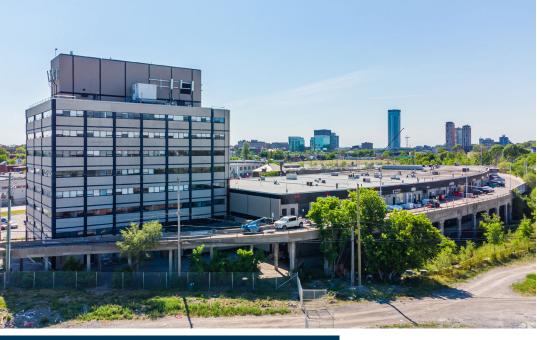

## 250 City Centre Avenue, Ottawa

Price: \$13.00/sf OPC: \$ 7.25/sf

Bay 222 - 3,200 sf - Available Immediately
Bay 234 - 3,200 sf - Available Oct. 1,2025

## Warehouse Space for Lease in Ottawa West

Centrally located just west of downtown Ottawa, these upperlevel warehouse units offer exceptional convenience and connectivity, with quick access to HWY 417 and the Parkway. Only steps away from Bayview LRT Station with connections for Line 1 and 2.

The City Centre Complex enhances the work environment with a great selection of on-site amenities, including a coffee shop and bakery, casual lunch options, and recreational facilities.

Just a short walk away, tenants can enjoy the vibrant surrounding neighbourhoods of Little Italy, Chinatown, and Wellington West - each offering a diverse selection of restaurants, boutiques, grocery stores, and services that add energy and convenience to the workday.