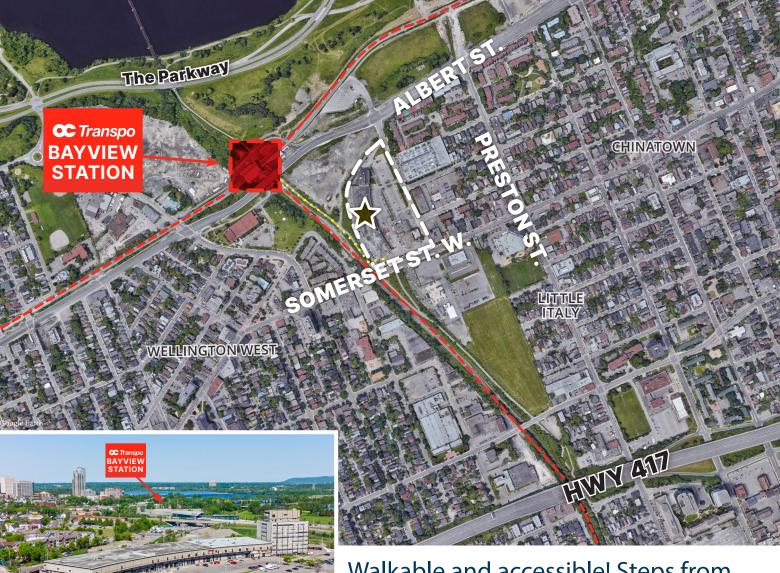

## Warehouse Space for Lease in Ottawa West

Centrally located just west of downtown Ottawa, these upperlevel warehouse units offer exceptional convenience and connectivity, with quick access to HWY 417 and the Parkway. Only steps away from Bayview LRT Station with connections for Line 1 and 2.

### Darren Clare

Director, Leasing & Investment Sales Sales Representative

Walkable and accessible! Steps from Bayview OTrain Station providing quick access to anywhere in the city.

- Close to Gatineau
- Minutes from HWY 417 and downtown Ottawa
- Easy access to the Parkway
- Close to Bayview Station: LRT and all major bus routes
- Walk to Wellington West, Little Italy and Chinatown
- Coffee and great lunch options on-site