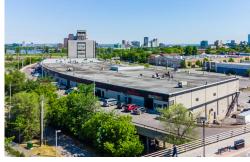

## 250 City Centre Avenue, Ottawa

Price: \$13.00/sf OPC: \$ 7.25/sf

Bay 222 - 3,200 sf - Available Immediately
Bay 234 - 3,200 sf - Available Oct. 1,2025

## Warehouse Space for Lease in Ottawa West

Centrally located just west of downtown Ottawa, these upperlevel warehouse units offer exceptional convenience and connectivity, with quick access to HWY 417 and the Parkway. Only steps away from Bayview LRT Station with connections for Line 1 and 2.

The City Centre Complex enhances the work environment with a great selection of on-site amenities, including a coffee shop and bakery, casual lunch options, and recreational facilities.

Just a short walk away, tenants can enjoy the vibrant surrounding neighbourhoods of Little Italy, Chinatown, and Wellington West - each offering a diverse selection of restaurants, boutiques, grocery stores, and services that add energy and convenience to the workday.