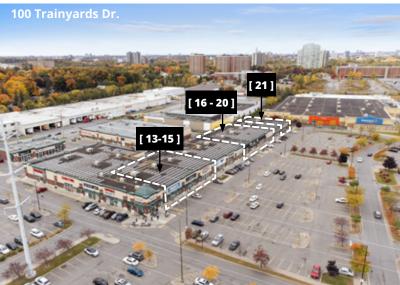

#### 100 Trainyards Drive

Unit 14 [13] Unit 16 [14] Unit 18 [15]

Unit 25 [16]

4,596 sf **Immediate** 4,386 sf Immediate 4.184 sf **Immediate** 

Immediate

1,896 sf

up to 13,166 sf contiguous

Price: \$32.00/sf OPC: \$12.93/sf

Unit 26 [17] 4,150 sf **Immediate** Unit 28 [18] 5,072 sf Immediate

up to 16,190 sf contiguous Price: \$32.00/sf

OPC: \$12.93/sf

Price: \$32.00/sf OPC: \$12.86/sf

Unit 30A [19] Unit 30B [20]

2,403 sf **Immediate** 2,669 sf Immediate Price: \$32.00/sf

Unit 32 [21]

5,184 sf Immediate

Price: \$32.00/sf OPC: \$12.86/sf

OPC: \$12.86/sf