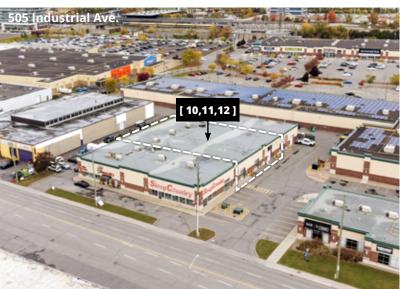

#### 505 Industrial Avenue

Unit 3 [10] Unit 4 [11] Unit 5 [12] 4,100 sf Immediate Immediate 3,387 sf 4,904 sf Immediate

12,391 sf contiguous

Price: \$18.00/sf OPC: \$ 6.73/sf