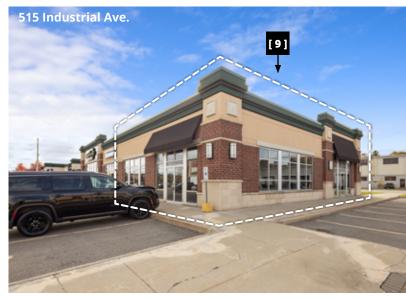

#### 515 Industrial Avenue

Unit 1 [9]

2.675 sf Immediate

Price: \$32.00/sf OPC: \$12.86/sf

· Potential to demise in half