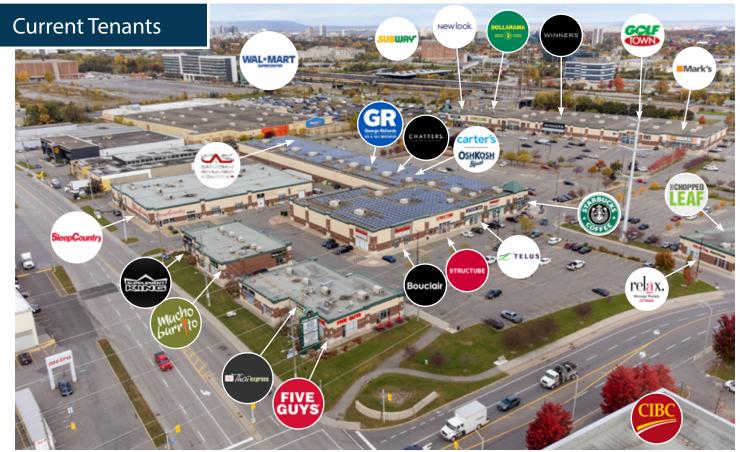

### **Unbeatable Location & Accessibility**

Conveniently located just minutes from downtown Ottawa, the Train Yards offers seamless access to HWY 417 and major arterial roads. The site is well served by public transit and benefits from a strong local customer base, with 85,038 residents within a 3 km radius. Prominent neighbouring tenants include LCBO, Pioneer Gas, Movati Gym, Farm Boy, CIBC, Walmart, and a variety of restaurants and top clothing retailers.

### Thriving Retail Hub

The available spaces include high-profile inline and corner units, as well as free-standing buildings. A range of sizes are offered, all featuring high ceilings, large display windows, ample customer parking, and prominent signage placements.