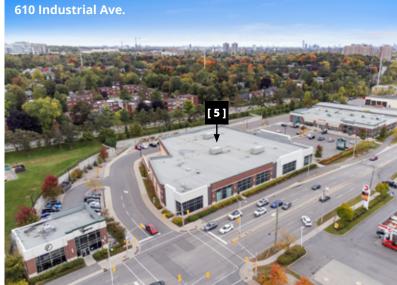

#### 610 Industrial Avenue

36,502 sf Immediate

Price: TBD OPC: \$11.85/sf

- · Ceiling: 20' Clear; 22' to roof deck
- · Loading Dock