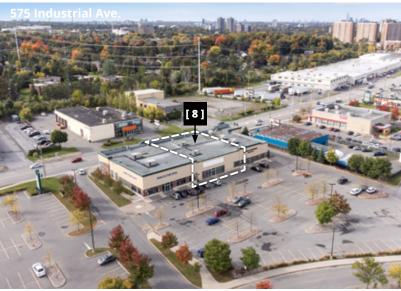

#### 575 Industrial Avenue

**IIII** Unit 4 [8]

6,018 sf Immediate

Price: \$32.00/sf OPC: \$13.95/sf