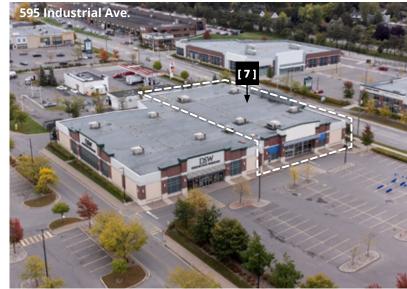

#### 595 Industrial Avenue

Unit 2 [7] 23,519 sf Immediate

Price: \$32.00/sf OPC: \$13.95/sf