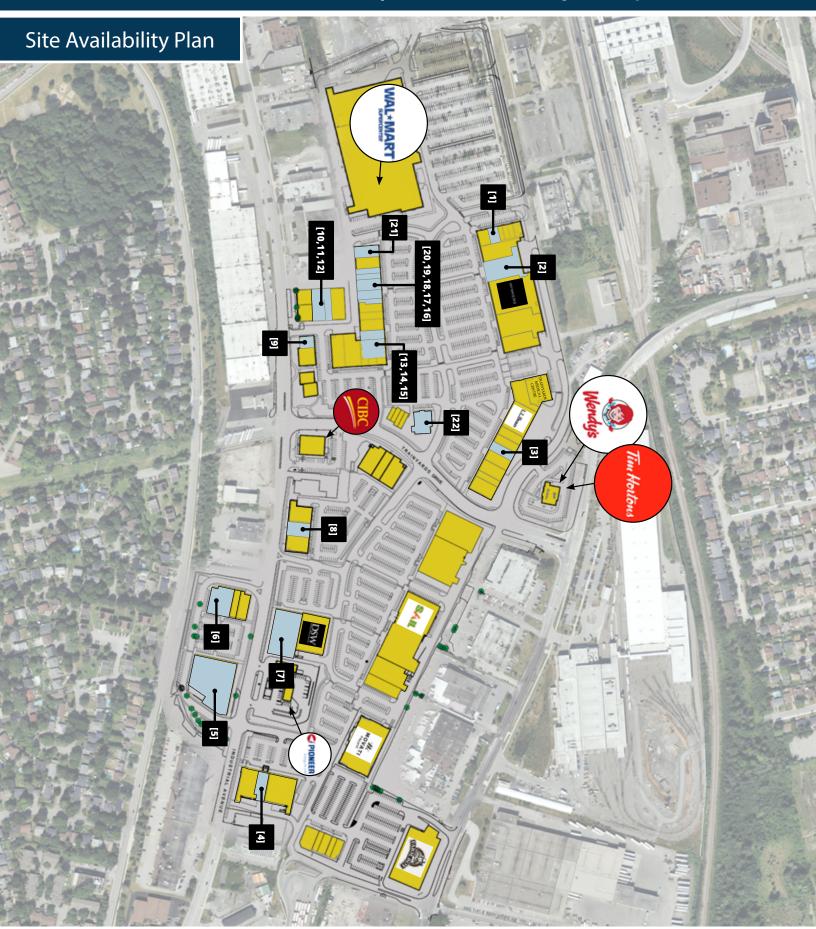

#### 500 Terminal Avenue

Unit 10 [1] 3,242 sf Immediate

15,423 sf Immediate

Price: \$32.00/sf OPC: \$14.23/sf

Unit 17 [2]

Price: \$32.00/sf OPC: \$12.79/sf

#### 550 Terminal Avenue

Unit 8 [3] 4,406 sf Immediate

Price: \$32.00/sf OPC: \$12.79/sf

#### 665 Industrial Avenue

Unit 2B [4] 5,155 sf Immediate

Price: \$32.00/sf OPC: \$13.95/sf

• Inline space located beside the LCBO

#### 610 Industrial Avenue

36,502 sf Immediate

Price: TBD OPC: \$11.85/sf

- · Ceiling: 20' Clear; 22' to roof deck
- · Loading Dock

#### 590 Industrial Avenue

Unit 6 [6] 6,747 sf Immediate

Price: \$32.00/sf OPC: \$12.34/sf

#### 595 Industrial Avenue

Unit 2 [7] 23,519 sf Immediate

Price: \$32.00/sf OPC: \$13.95/sf

#### 575 Industrial Avenue

**IIII** Unit 4 [8]

6,018 sf Immediate

Price: \$32.00/sf OPC: \$13.95/sf

#### 515 Industrial Avenue

Unit 1 [9]

2.675 sf Immediate

Price: \$32.00/sf OPC: \$12.86/sf

· Potential to demise in half

#### 505 Industrial Avenue

Unit 3 [10] Unit 4 [11] Unit 5 [12] 4,100 sf Immediate Immediate 3,387 sf 4,904 sf Immediate

12,391 sf contiguous

Price: \$18.00/sf OPC: \$ 6.73/sf

#### 100 Trainyards Drive

Unit 14 [13] Unit 16 [14] Unit 18 [15]

Unit 25 [16]

4,596 sf **Immediate** 4,386 sf Immediate 4.184 sf **Immediate** 

Immediate

1,896 sf

up to 13,166 sf contiguous

Price: \$32.00/sf OPC: \$12.93/sf

Unit 26 [17] 4,150 sf **Immediate** Unit 28 [18] 5,072 sf Immediate

up to 16,190 sf contiguous Price: \$32.00/sf

OPC: \$12.93/sf

Price: \$32.00/sf OPC: \$12.86/sf

Unit 30A [19] Unit 30B [20]

2,403 sf **Immediate** 2,669 sf Immediate Price: \$32.00/sf

Unit 32 [21]

5,184 sf Immediate

Price: \$32.00/sf OPC: \$12.86/sf

OPC: \$12.86/sf

#### 150 Trainyards Drive

restaurant [22]

7,036 sf Immediate

Price: \$32.00/sf OPC: \$11.78/sf

613.759.8383 <u>leasing@districtrealty.com</u>