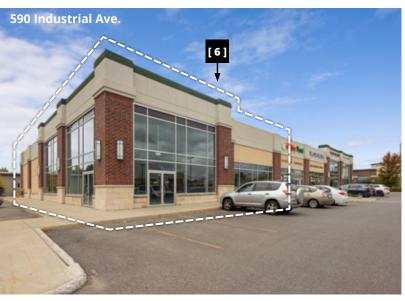

#### 590 Industrial Avenue

Unit 6 [6] 6,747 sf Immediate

Price: \$32.00/sf OPC: \$12.34/sf