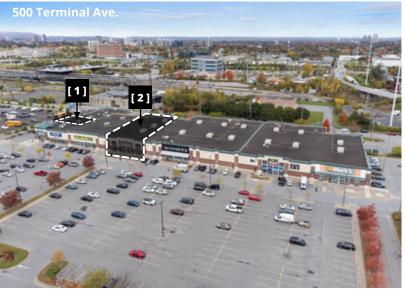

#### 500 Terminal Avenue

Unit 10 [1] 3,242 sf Immediate

15,423 sf Immediate

Price: \$32.00/sf OPC: \$14.23/sf

Unit 17 [2]

Price: \$32.00/sf OPC: \$12.79/sf