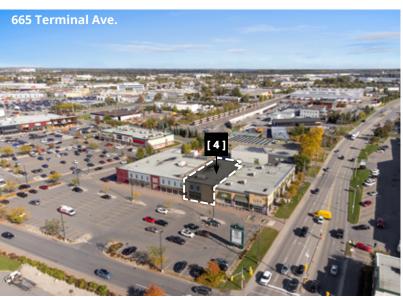

#### 665 Industrial Avenue

Unit 2B [4] 5,155 sf Immediate

Price: \$32.00/sf OPC: \$13.95/sf

• Inline space located beside the LCBO