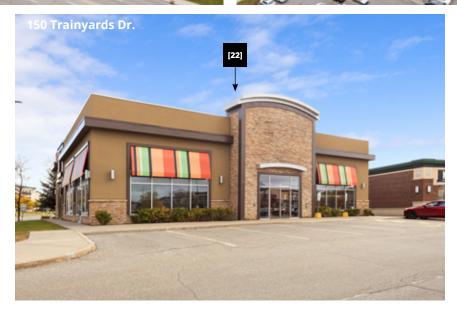

#### 150 Trainyards Drive

restaurant [22]

7,036 sf Immediate

Price: \$32.00/sf OPC: \$11.78/sf

613.759.8383 <u>leasing@districtrealty.com</u>