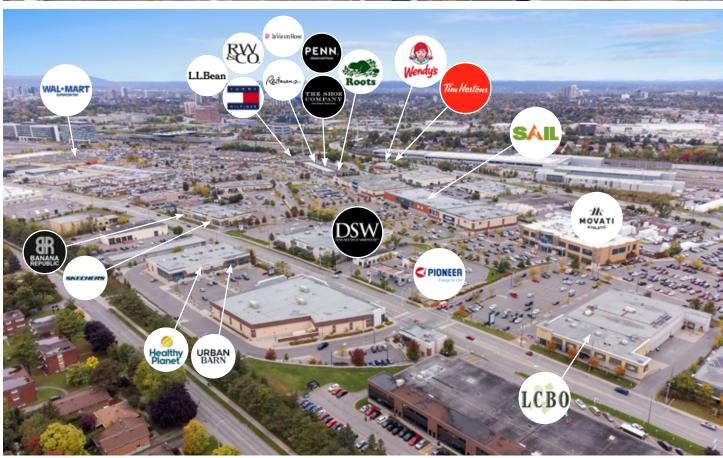

### **Unbeatable Location & Accessibility**

Conveniently located just minutes from downtown Ottawa, the Train Yards offers seamless access to HWY 417 and major arterial roads. The site is well served by public transit and benefits from a strong local customer base, with 85,038 residents within a 3 km radius. Prominent neighbouring tenants include LCBO, Pioneer Gas, Movati Gym, Farm Boy, CIBC, Walmart, and a variety of restaurants and top clothing retailers.

### Thriving Retail Hub

The available spaces include high-profile inline and corner units, as well as free-standing buildings. A range of sizes are offered, all featuring high ceilings, large display windows, ample customer parking, and prominent signage placements.