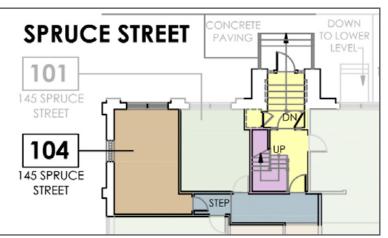

# 145 Spruce Street, Ottawa

Availability:

Suite 104 - 263 sf Price: \$850/month + HST GROSS

contact: 613-759-8383 leasing@districtrealty.com

Darren Clare Director, Leasing & Investment Sales Sales Representative

Coffee and great lunch options available nearby. Short walk to a wide range of amenities and trendy neighbourhoods such as Chinatown and Wellington West.

Suite 104 - Ground level corner suite with two windows.