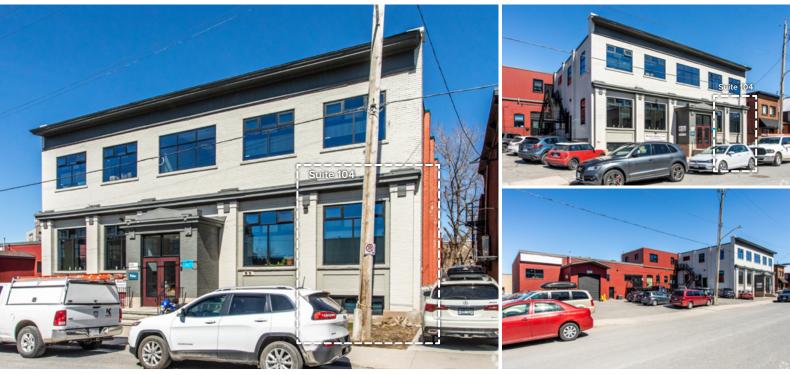

# 145 Spruce Street, Ottawa

Availability:

Suite 104 - 263 sf Price: \$850/month + HST GROSS

contact: 613-759-8383 leasing@districtrealty.com

Darren Clare Director, Leasing & Investment Sales Sales Representative

### Office Space for Lease | Ottawa West

Charming single-person office suites available in a resurfaced, heritage style building. Located in Ottawa west, just north of Little Italy. Well connected area, close to public transit and HWY 417.

Coffee and great lunch options available nearby. Short walk to a wide range of amenities and trendy neighbourhoods such as Chinatown and Wellington West.

Suite 104 - Ground level corner suite with two windows.