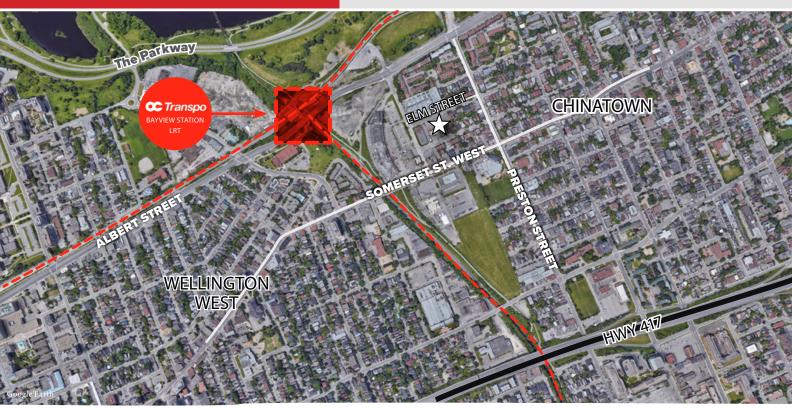

### Office Space for Lease | Ottawa West

Charming single-person office suites available in a resurfaced, heritage style building. Located in Ottawa west, just north of Little Italy. Well connected area, close to public transit and HWY 417.

Coffee and great lunch options available nearby. Short walk to a wide range of amenities and trendy neighbourhoods such as Chinatown and Wellington West.

Suite 104 - Ground level corner suite with two windows.

### Highlights

- Charming, sunny suites
  Heritage-style building
  Coffee and great lunch options nearby
  Walk to Chinatown, Little Italy, and Hintonburg
  Minutes west of downtown Ottawa
  - Easy access to HWY 417 and the Parkway
    - Steps to Bayview LRT