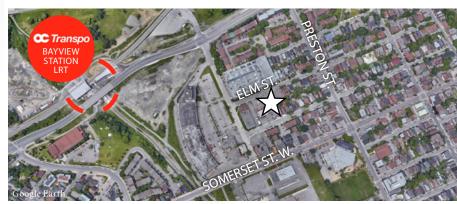

### Office Space for Lease | Ottawa West

Charming single-person office suites available in a resurfaced, heritage style building. Located in Ottawa west, just north of Little Italy. Well connected area, close to public transit and HWY 417.

Coffee and great lunch options available nearby. Short walk to a wide range of amenities and trendy neighbourhoods such as Chinatown and Wellington West.

Suite 104 - Ground level corner suite with two windows.

### Highlights

- Charming, sunny suites
  Heritage-style building
  Coffee and great lunch options nearby
  Walk to Chinatown, Little Italy, and Hintonburg
  Minutes west of downtown Ottawa
  - Easy access to HWY 417 and the Parkway
    - Steps to Bayview LRT