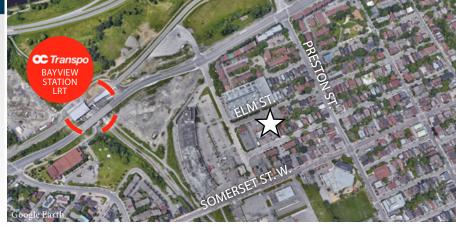

### Office Space for Lease | Ottawa West

Charming single-person office suites available in a resurfaced, heritage style building. Located in Ottawa west, just north of Little Italy. Well connected area, close to public transit and HWY 417.

Coffee and great lunch options available nearby. Short walk to a wide range of amenities and trendy neighbourhoods such as Chinatown and Wellington West.

Suite 104 - Ground level corner suite with two windows.

### Highlights

- Charming, sunny suites
  Heritage-style building
  Coffee and great lunch options nearby
  Walk to Chinatown, Little Italy, and Hintonburg
  Minutes west of downtown Ottawa
  - Easy access to HWY 417 and the Parkway
    - Steps to Bayview LRT