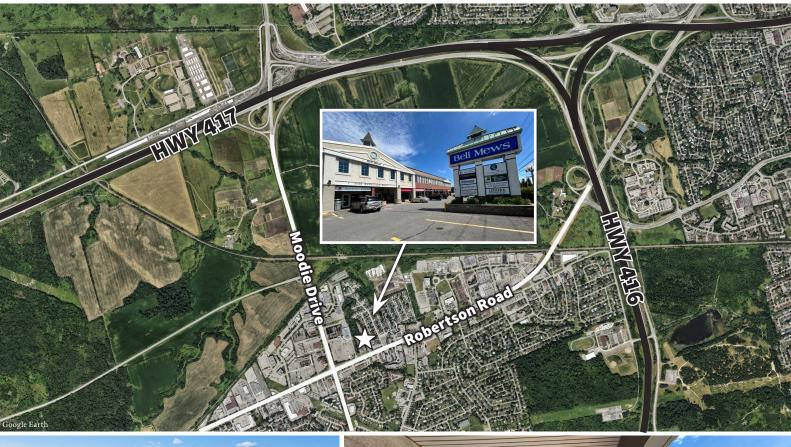

## Office Space for Lease in Bells Corners

Positioned near the intersection of Moodie Drive, this well located office building offers accessibility, convenience, and great visibility on a main road in Bells Corners.

## Highlights

- Sunny office suites with high ceilings
- Accessible building with elevator
- Plenty of parking on-site
- Convenient amenities on your doorstep and nearby
- Immediate access to HWY 417 and 416