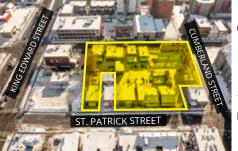

#### 207-227 Murray Street, 328-340 & 346 St. Patrick Street, 281-287 Cumberland Street

CENTRAL

48,922 sf

Price: Contact

1.12 acres | Gross Building Area: 25,908 sf | 14 Occupied Multi-Family Buildings Ideal redevelopment site with frontage on 3 streets.