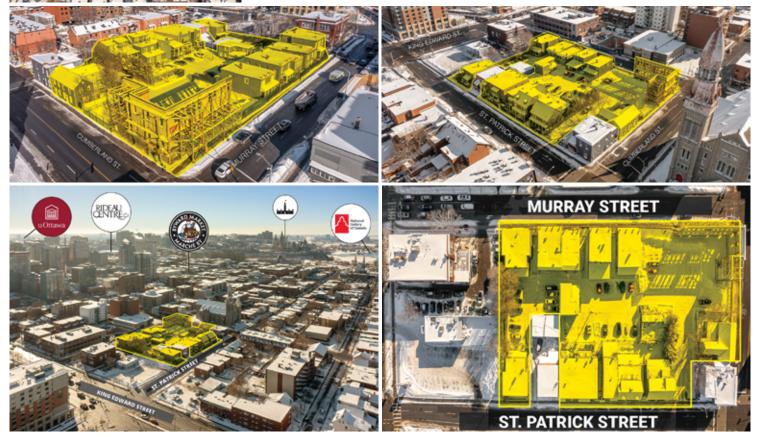

#### 207-227 Murray Street, 328-340 & 346 St. Patrick Street, 281-287 Cumberland Street

CENTRAL

48,922 sf

Price: Contact

1.12 acres | Gross Building Area: 25,908 sf | 14 Occupied Multi-Family Buildings Ideal redevelopment site with frontage on 3 streets.