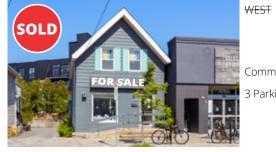

#### 1071 Wellington St. West

<del>1,068 sf</del>

SOLD

Commercial building suitable for retail stores, medical/dental clinic, or professional office. 3 Parking Spaces | Accessibility Ramp | 28' Frontage