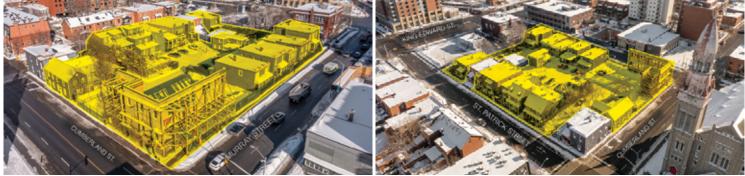

#### 207-227 Murray Street, 328-340 & 346 St. Patrick Street, 281-287 Cumberland Street

EAST

48,922 sf

Price: Contact

1.12 acres | Gross Building Area: 25,908 sf | 14 Occupied Multi-Family Buildings Ideal redevelopment site with frontage on 3 streets.