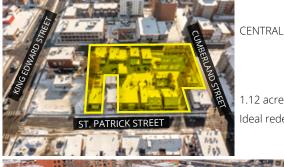

#### 207-227 Murray Street, 328-340 & 346 St. Patrick Street, 281-287 Cumberland Street

EAST

48,922 sf

Price: Contact

1.12 acres | Gross Building Area: 25,908 sf | 14 Occupied Multi-Family Buildings Ideal redevelopment site with frontage on 3 streets.