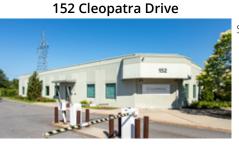

#### 591 March Road

| Price: \$15.00/sf | Immediate | 1,873 sf |  |
|-------------------|-----------|----------|--|

12,641 sf contiguous

603 March Road

Commercial Kitchen & Cafeteria Indoor seating area and potential for patio seating. Direct access to loading door.