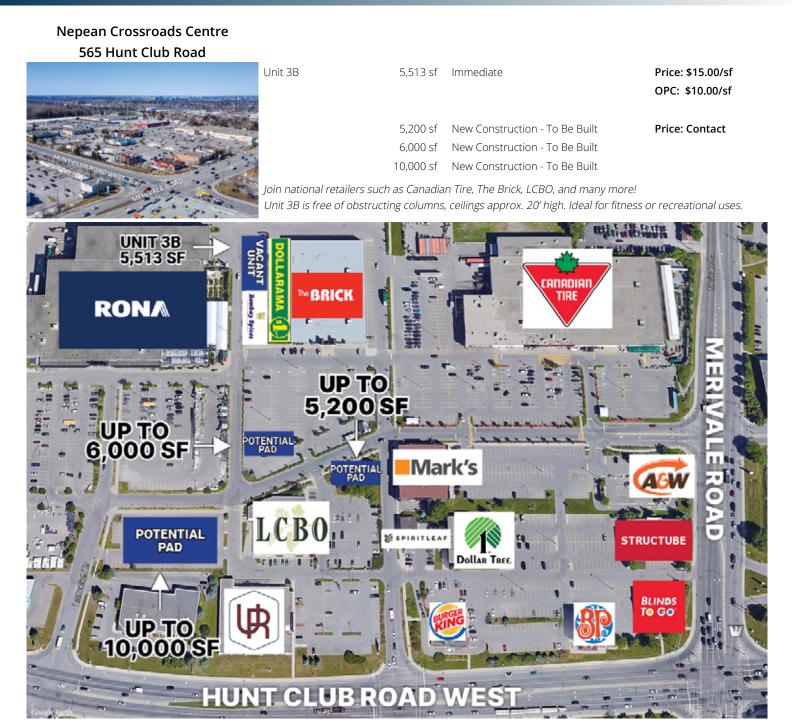

### Rideauview Shopping Plaza 885 Meadowlands Drive

#### 591 March Road

| Price: \$15.00/sf | Immediate | 1,873 sf |  |
|-------------------|-----------|----------|--|

12,641 sf contiguous

603 March Road

Commercial Kitchen & Cafeteria Indoor seating area and potential for patio seating. Direct access to loading door.

Cafe/Kitchen

EAST