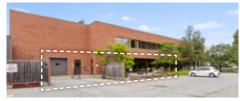

### WEST

1337 Wellington Street W.

2,653 sf Immediate

2,871 sf Immediate

Price: \$30.00/sf OPC: \$16.03/sf

2249 Carling Avenue

Currently fit for physiotherapy clinic.

Unit 105