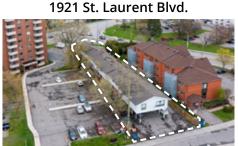

| 7,300 sf   | Immediate        | Price: \$16.00/sf |  |  |  |
| Ceiling: 18'   Common Loa                                                                                        | ading Dock | Building Signage | OPC: \$7.74/sf    |  |  |  |

164 Elm Street



Unit B114

3,080 sf Immediate

Price: \$13.50/sf SEMI GROSS



### SOUTH



2,087 sf June 1, 2024

Price: \$16.00/sf OPC: \$ 6.15/sf

Ceiling: 14' | Grade Loading Door | Power: 60A / 120/208V / 3 Phase / approx. 40 KVA | Parking



# **INVESTMENT PROPERTIES FOR SALE**

MULTI-FAMILY

#### 1071 Wellington St. West



<del>1,068 sf</del>

SOLD

Commercial building suitable for retail stores, medical/dental clinic, or professional office. 3 Parking Spaces | Accessibility Ramp | 28' Frontage

#### Elmvale Acres



15,557.57 sf

Price: \$2,065,000.00

January

8 unit townhouse complex with tenant parking. Unit Mix: 7 Three Bedroom & 1 Two Bedroom

### MULTI-FAMILY / REDEVELOPMENT LAND

#### Lowertown | Downtown

#### 207-227 Murray Street, 328-340 & 346 St. Patrick Street, 281-287 Cumberland Street

EAST



48,922 sf

Price: Contact

1.12 acres | Gross Building Area: 25,908 sf | 14 Occupied Multi-Family Buildings Ideal redevelopment site with frontage on 3 streets.