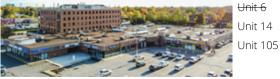

#### 885 Meadowlands Drive

| Unit 14                                                                   | 6,296 sf                                                             | Immediate ] <i>12,641 sf contiguous</i>                    | Price: \$15.00/sf                    |
|---------------------------------------------------------------------------|----------------------------------------------------------------------|------------------------------------------------------------|--------------------------------------|
| Suite 105                                                                 | 6,345 sf                                                             |                                                            | OPC: \$16.47/sf                      |
| Suite 200<br><del>Suite 300</del><br>Suite 302<br>Suite 400A<br>Suite 501 | 12,949 sf<br><del>7,429 sf</del><br>1,725 sf<br>1,416 sf<br>5,284 sf | Immediate<br>LEASED<br>Immediate<br>Immediate<br>Immediate | Price: \$14.00/sf<br>OPC: \$16.00/sf |