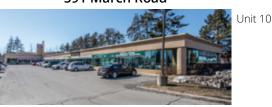

#### 591 March Road

| Price: \$15.00/sf | Immediate | 1,873 sf |  |
|-------------------|-----------|----------|--|

12,641 sf contiguous

603 March Road

Commercial Kitchen & Cafeteria Indoor seating area and potential for patio seating. Direct access to loading door.