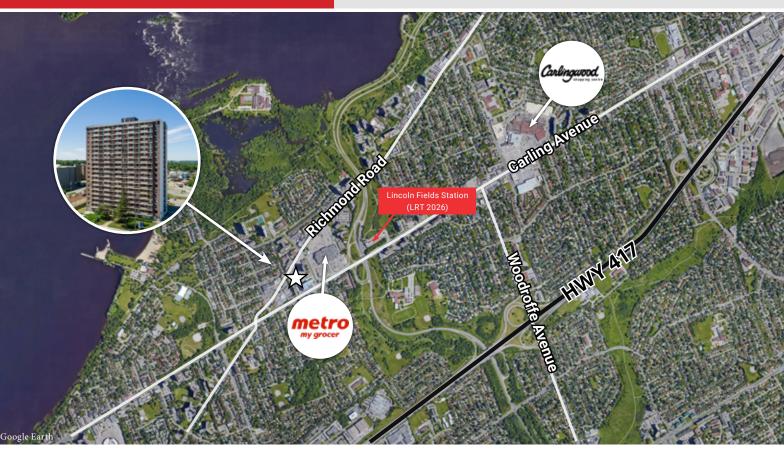

Great location, just off busy Carling Avenue. Steps to Lincoln Fields Station where the LRT connection is scheduled to be complete in 2026. Property is adjacent to Metro Grocery, and close to the Carlingwood Shopping Centre. Close to HWY 417 and the Parkway.

#### **HIGHLIGHTS**

- Glass front corner unit
- Building signage
- Bustling area, close to the intersection of Carling Avenue and Richmond Road
- Walkable neighbourhood with street parking available in the area
- Close to Metro, Carlingwood Mall, and the HWY