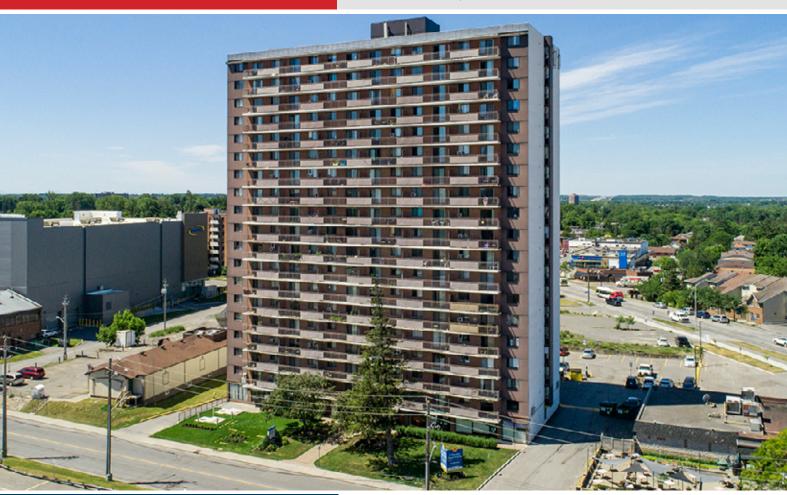

### Darren Clare

Director, Leasing & Investment Sales Sales Representative

Retail unit available on the ground level of an Ottawa west apartment building with 217 units. Glass front corner unit currently fit for a dog groomer.

### **HIGHLIGHTS**

- · Glass front, corner retail unit
- Population approx. 72,777 within a 3 km radius
- · 217 unit highrise
  - Unit mix: 84 Bachelor

96 One Bedroom

37 Two bedroom

District Realty Corporation Brokerage