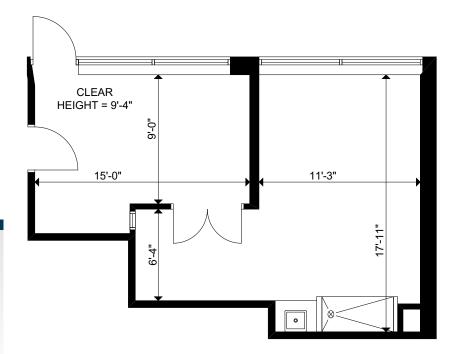

# 360 Croydon Avenue, Otttawa

Price: \$30.00/sf Gross + Utilities

490 sf

Available Immediately

**CONTACT:** 613-759-8383

leasing@districtrealty.com