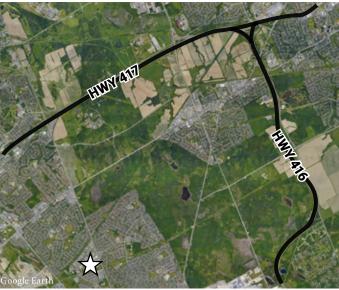

Modernized building with parking on-site. Located just off Eagleson Road with easy access to a range of convenient amenities. Close to HWY 417 and 416.

### Highlights

- Sunny suite with parking and private outdoor greenspace
- Close to amenities such as Metro Grocery, Shoppers Drug Mart, fitness centres, gas, and a variety of lunch options.
- Close to HWY 417 and 416