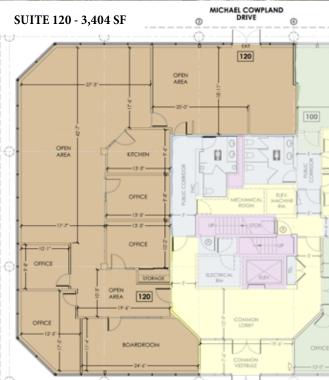

## 135 Michael Cowpland Drive, Kanata

Price: \$15.00/sf

OPC: \$12.20/sf (approx.)

Suite 120 - 3,404 sf

CONTACT: 613-759-8383

leasing@districtrealty.com

### Office Space for Lease in Kanata | Ottawa West

Ground floor office space with plenty of natural light. This suite has access to its own private outdoor greenspace! Currently fit with a kitchenette, 4 private offices, a meeting room, and open space for work stations or collab area.