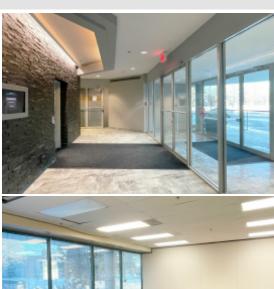

### Office Space for Lease in Kanata | Ottawa West

Ground floor office space with plenty of natural light. This suite has access to its own private outdoor greenspace! Currently fit with a kitchenette, 4 private offices, a meeting room, and open space for work stations or collab area.