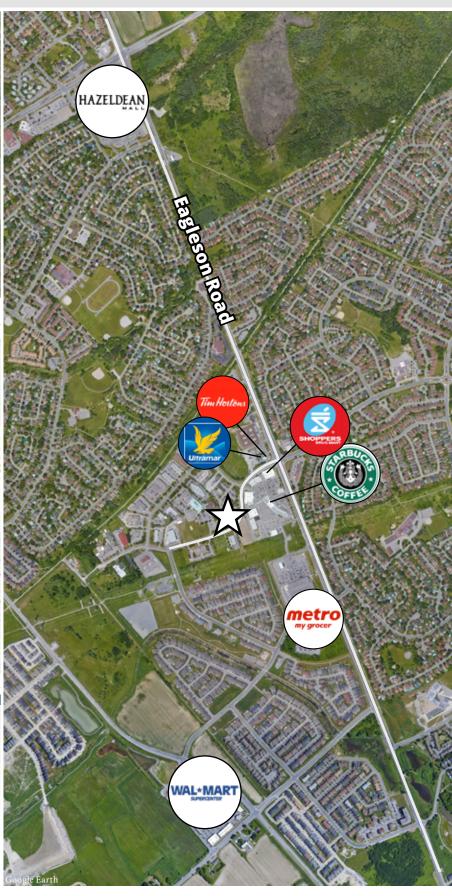

Modernized building with parking on-site. Located just off Eagleson Road with easy access to a range of convenient amenities. Close to HWY 417 and 416.

### Highlights

- Sunny suite with parking and private outdoor greenspace
- Close to amenities such as Metro Grocery, Shoppers Drug Mart, fitness centres, gas, and a variety of lunch options.
- Close to HWY 417 and 416