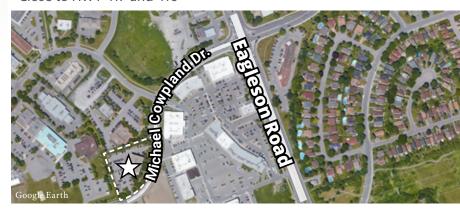

Modernized building with parking on-site. Located just off Eagleson Road with easy access to a range of convenient amenities. Close to HWY 417 and 416.

### Highlights

- Sunny suite with parking and private outdoor greenspace
- Close to amenities such as Metro Grocery, Shoppers Drug Mart, fitness centres, gas, and a variety of lunch options.
- Close to HWY 417 and 416