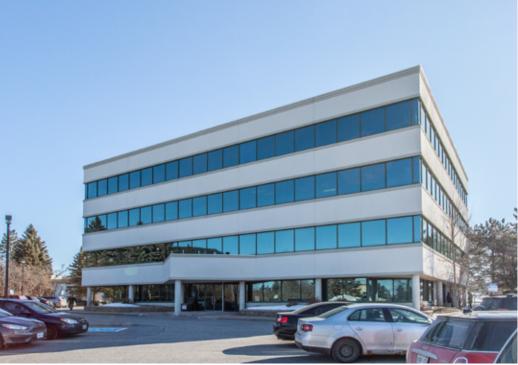

## 135 Michael Cowpland Drive, Kanata

Price: \$15.00/sf

OPC: \$12.20/sf (approx.)

Suite 120 - 3,404 sf

CONTACT: 613-759-8383

leasing@districtrealty.com

# 135 Michael Cowpland Drive, Kanata

### Office Space for Lease in Kanata | Ottawa West

Ground floor office space with plenty of natural light. This suite has access to its own private outdoor greenspace! Currently fit with a kitchenette, 4 private offices, a meeting room, and open space for work stations or collab area.

Modernized building with parking on-site. Located just off Eagleson Road with easy access to a range of convenient amenities. Close to HWY 417 and 416.