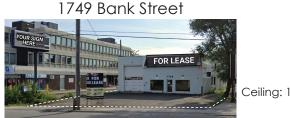

5,437 sf Immediate

Price: \$22.00/sf OPC: \$7.57/sf

Ceiling: 16'4" - 18'4" | O.H. Door: 2 | Zoning: AM1[1913]

3500 Hawthorne Road

1,250 sf Immediate

Price: \$40.00/sf OPC: \$15.00 sf (approx.)

Drive-through restaurant space. Corner lot gas bar at HWY 417 interchange.