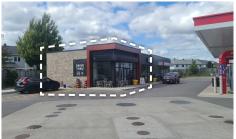

5,437 sf Immediate

Price: \$22.00/sf OPC: \$7.57/sf

Ceiling: 16'4" - 18'4" | O.H. Door: 2 | Zoning: AM1[1913]

3500 Hawthorne Road

1,250 sf Immediate

Price: \$40.00/sf OPC: \$15.00 sf (approx.)

Drive-through restaurant space. Corner lot gas bar at HWY 417 interchange.