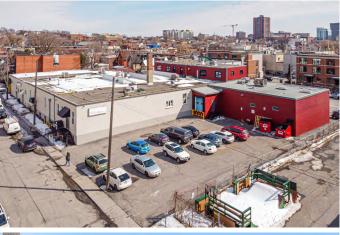

# Price: \$27.00/sf Semi Gross

Unit 102 - 1,708 sf

CONTACT: 613-759-8383 leasing@districtrealty.com

Darren Clare Director, Leasing & Investment Sales Sales Representative

1

### Light Industrial Space for Lease | Ottawa West

One warehouse unit remaining. Ideal for storage, and distribution. Currently fitted with a kitchenette and private washroom. Access to common loading dock and corridor. Double man door on unit for loading.