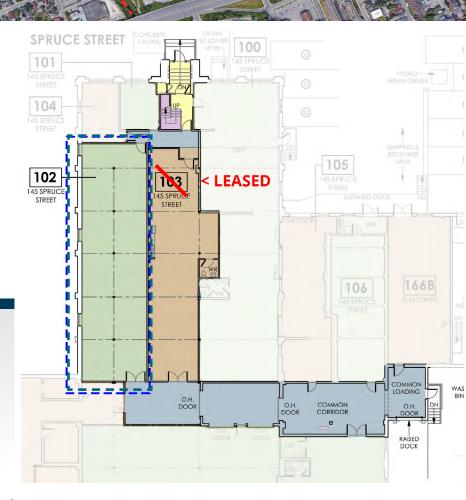

# Price: \$27.00/sf Semi Gross

Unit 102 - 1,708 sf

CONTACT: 613-759-8383 leasing@districtrealty.com

Darren Clare Director, Leasing & Investment Sales Sales Representative

1