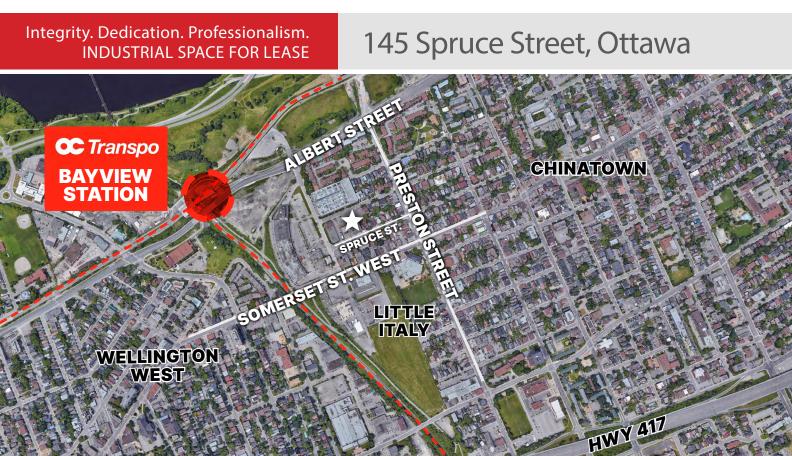

Conveniently located just west of downtown Ottawa. Close to HWY 417 and the bridge to Gatineau. Short walk to Bayview LRT. Walk to Little Italy, Chinatown, and Wellington West with a wide variety of convenient amenities.