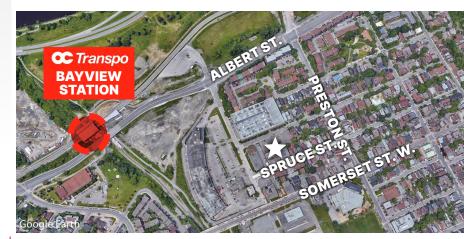

Conveniently located just west of downtown Ottawa. Close to HWY 417 and the bridge to Gatineau. Short walk to Bayview LRT. Walk to Little Italy, Chinatown, and Wellington West with a wide variety of convenient amenities.