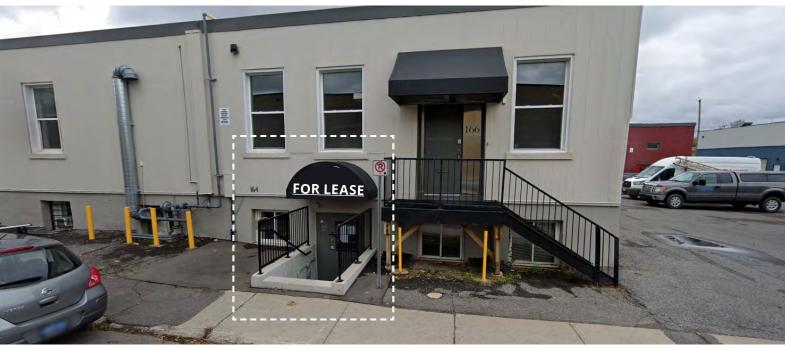

## 164 Elm Street, Ottawa

## Showroom for Lease | Ottawa West

Lower level commercial space available for storage or showroom use. Unit features a private entrance with a customizable canopy and building signage. Plenty of open space with access to common washrooms. Customer parking nearby.

### **HIGHLIGHTS**

- Private entrance
- Customizable canopy
- Building signage
- Steps from Bayview LRT
- · Highly walkable area
- Close to HWY 417
- Population within a 2 km radius: 55,053