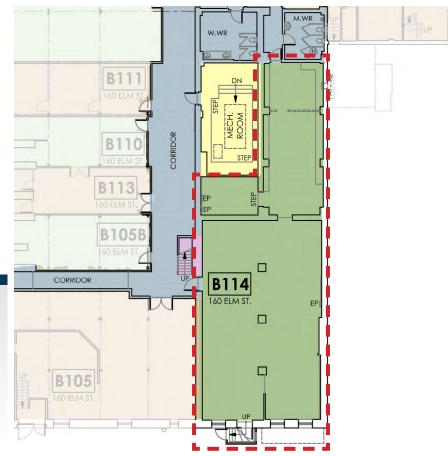

# Price: \$13.50 SEMI GROSS

Unit B114 - 3,080 sf

LOWER LEVEL Available May 1st, 2023

**CONTACT:** 613-759-8383

leasing@districtrealty.com