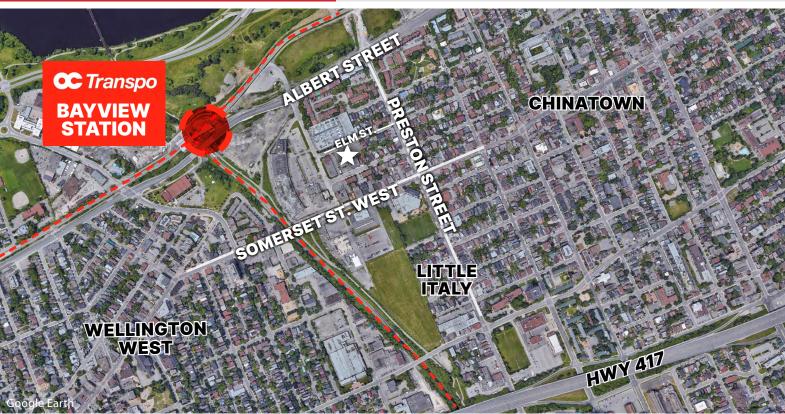

Conveniently located just west of downtown Ottawa. Close to Little Italy, Chinatown, and Wellington West. Highly walkable area close to Bayview LRT Station. Close to Little Italy, Chinatown, and Wellington West. Quick drive to HWY 417 and the Parkway.

### **HIGHLIGHTS**

- Private entrance
- Customizable canopy
- Building signage
- Steps from Bayview LRT
- · Highly walkable area
- Close to HWY 417
- Population within a 2 km radius: 55,053