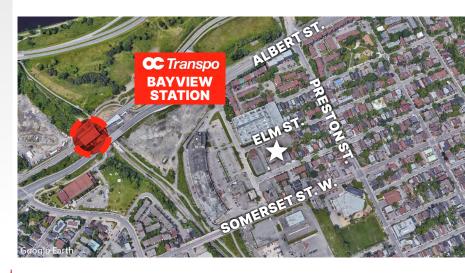

Conveniently located just west of downtown Ottawa. Close to Little Italy, Chinatown, and Wellington West. Highly walkable area close to Bayview LRT Station. Close to Little Italy, Chinatown, and Wellington West. Quick drive to HWY 417 and the Parkway.

### **HIGHLIGHTS**

- Private entrance
- Customizable canopy
- Building signage
- Steps from Bayview LRT
- · Highly walkable area
- Close to HWY 417
- Population within a 2 km radius: 55,053