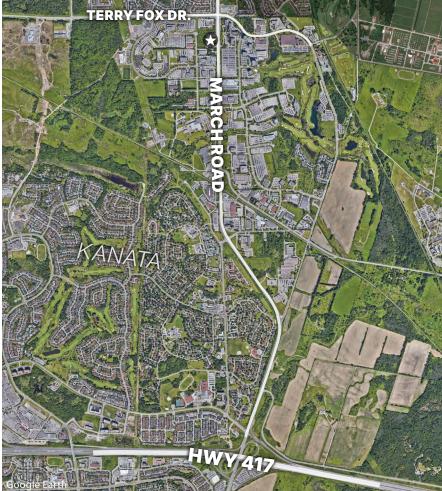

Located in a highly populated residential suburb and tech

hub just west of Ottawa. Commercially dense main road with constant vehicle traffic. Daytime population of approx. 25,091 within a 2 km radius. Direct access to HWY 417. Close to Innovation Station with bus stops nearby.