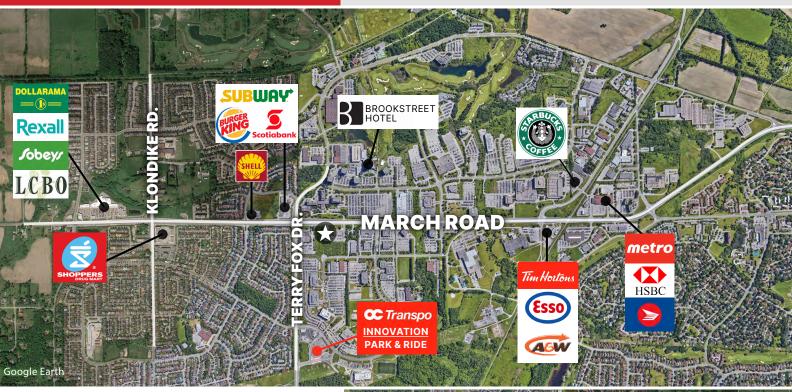

Located in a highly populated residential suburb and tech

hub just west of Ottawa. Commercially dense main road with constant vehicle traffic. Daytime population of approx. 25,091 within a 2 km radius. Direct access to HWY 417. Close to Innovation Station with bus stops nearby.

#### Highlights

- Highly populated residential suburb and tech hub
- Shopping and dining destination with constant vehicle traffic
- · Ample parking and good transit service
- Close to HWY 417 and 416
- Surrounded by major retailers, banks and personal service businesses
- On-site tenants: The Co-operators, Chicco Optical, March Veterinary Hospital, Kristen's Pet Grooming & Dog Daycare, Presotea, Harbin Chinese Restaurant