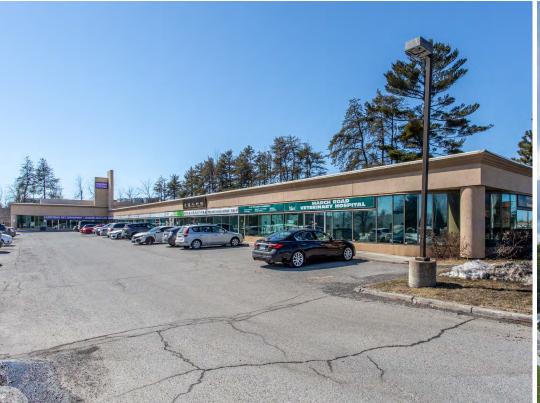

# RETAIL SPACE FOR LEASE | KANATA

Glass front, in-line retail unit with ample parking and building signage located on busy March Road. Prime location near the corner of Terry Fox Drive with opportunities for signage facing March Road.

# 591 March Road, Kanata