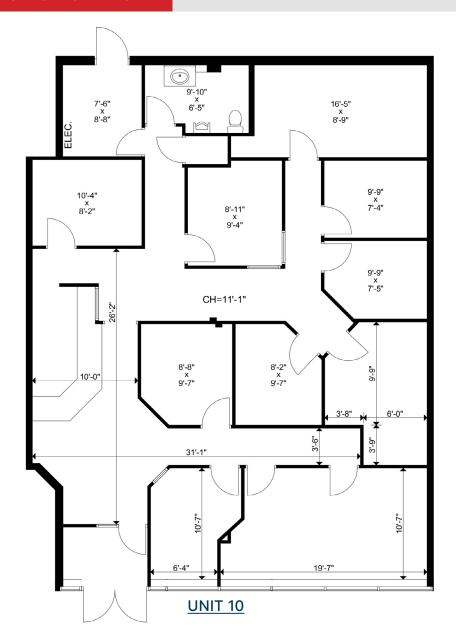

District Realty Corporation Brokerage districtrealty.com

Price: \$15.00/sf OPC: \$10.90/sf

Unit 10 - 1,873 sf

**CONTACT:** 613-759-8383 leasing@districtrealty.com