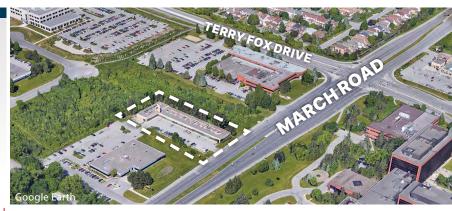

# RETAIL SPACE FOR LEASE | KANATA

Glass front, in-line retail unit with ample parking and building signage located on busy March Road. Prime location near the corner of Terry Fox Drive with opportunities for signage facing March Road.

Located in a highly populated residential suburb and tech

hub just west of Ottawa. Commercially dense main road with constant vehicle traffic. Daytime population of approx. 25,091 within a 2 km radius. Direct access to HWY 417. Close to Innovation Station with bus stops nearby.