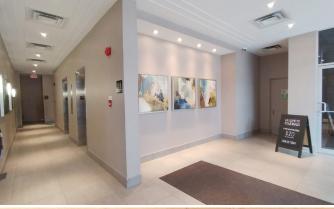

## Office Space for Lease | Westboro

Excellent opportunity to establish your business in Westboro, one of Ottawa's most highly sought-after neighbourhoods. Modern office building with plenty of natural light and a beautifully appointed lobby that creates an atmosphere of professional elegance. Premiere location on the corner of Richmond Road offers convenient access to amenities and public transit.

### **HIGHLIGHTS**

- Sunny corner suites
- Modern building with well-appointed common areas
- Trendy, highly walkable neighbourhood
- Easy access to amenities and public transit
- Close to HWY 417, the Parkway and major thoroughfares
- Parking Ratio: 1/663 sf
  - Cost: Indoor \$120/month + HST Outdoor - \$ 85/month + HST