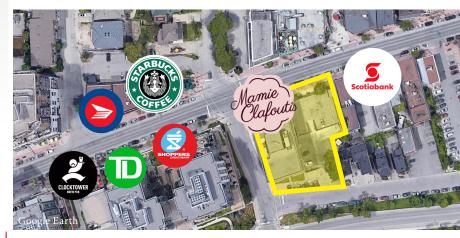

Trendy, highly walkable area with a bakery, coffee shop, pharmacy, and a range of restaurants on your doorstep. Close to Westboro Station with a bus stop at the door. Quick access to HWY 417, the Parkway, and other major thoroughfares.