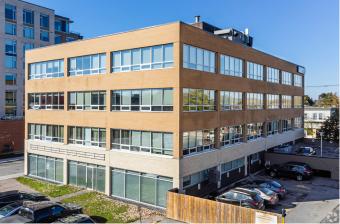

## Office Space for Lease | Westboro

Excellent opportunity to establish your business in Westboro, one of Ottawa's most highly sought-after neighbourhoods. Modern office building with plenty of natural light and a beautifully appointed lobby that creates an atmosphere of professional elegance. Premiere location on the corner of Richmond Road offers convenient access to amenities and public transit.

Trendy, highly walkable area with a bakery, coffee shop, pharmacy, and a range of restaurants on your doorstep. Close to Westboro Station with a bus stop at the door. Quick access to HWY 417, the Parkway, and other major thoroughfares.