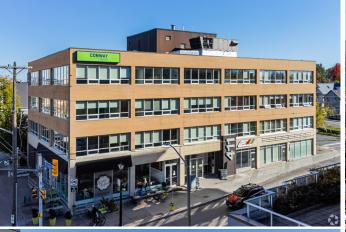

## 411 Roosevelt Avenue, Ottawa

Price: \$17.50/sf OPC: \$20.32/sf

Suite 200 - 3,048 sf

Suite 305 - 2,819 sf

Suite 309 - 2,141 sf \_

4,960 sf contigous

## Office Space for Lease | Westboro

Excellent opportunity to establish your business in Westboro, one of Ottawa's most highly sought-after neighbourhoods. Modern office building with plenty of natural light and a beautifully appointed lobby that creates an atmosphere of professional elegance. Premiere location on the corner of Richmond Road offers convenient access to amenities and public transit.

### **HIGHLIGHTS**

- Sunny corner suites
- Modern building with well-appointed common areas
- Trendy, highly walkable neighbourhood
- Easy access to amenities and public transit
- Close to HWY 417, the Parkway and major thoroughfares
- Parking Ratio: 1/663 sf
  - Cost: Indoor \$120/month + HST Outdoor - \$ 85/month + HST