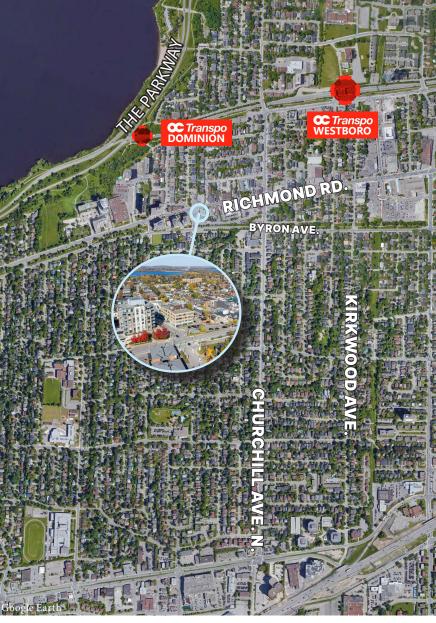

## Office Space for Lease | Westboro

Excellent opportunity to establish your business in Westboro, one of Ottawa's most highly sought-after neighbourhoods. Modern office building with plenty of natural light and a beautifully appointed lobby that creates an atmosphere of professional elegance. Premiere location on the corner of Richmond Road offers convenient access to amenities and public transit.

Trendy, highly walkable area with a bakery, coffee shop, pharmacy, and a range of restaurants on your doorstep. Close to Westboro Station with a bus stop at the door. Quick access to HWY 417, the Parkway, and other major thoroughfares.