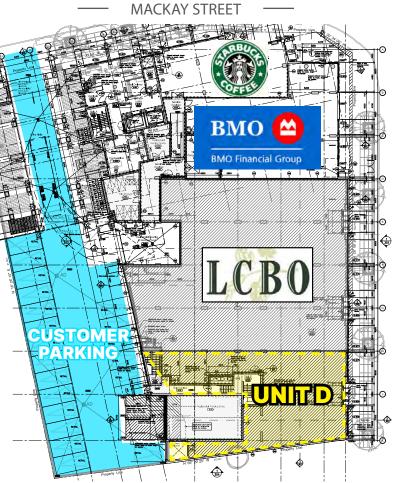

## RETAIL / OFFICE SPACE FOR LEASE | NEW EDINBURGH

Price: \$25.00/sf OPC: \$19.46/sf

Unit D - 2,945 sf

**Demising Options:** 

Unit D(1) - approx. 1,445 sf Unit D(2) - approx. 1,500 sf

**CONTACT:** 

613-759-8383 leasing@districtrealty.com

### Darren Clare

Director, Leasing & Investment Sales Sales Representative

Retail space for lease in a high profile retail plaza anchored by AAA National Tenants: BMO, LCBO, and Starbucks. Excellent branding opportunity in one of Ottawa's most historic and highly sought-after locations. Ideal for medical or dental office, real estate office, or fitness centre. High ceilings and large display windows.