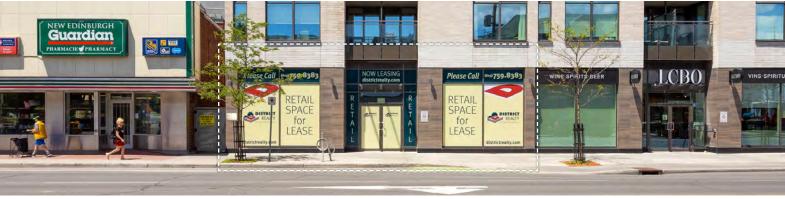

## RETAIL / OFFICE SPACE FOR LEASE | NEW EDINBURGH

Price: \$25.00/sf OPC: \$19.46/sf

Unit D - 2,945 sf

**Demising Options:** 

Unit D(1) - approx. 1,445 sf Unit D(2) - approx. 1,500 sf

**CONTACT:** 

613-759-8383 leasing@districtrealty.com

### Darren Clare

Director, Leasing & Investment Sales Sales Representative

Retail space for lease in a high profile retail plaza anchored by AAA National Tenants: BMO, LCBO, and Starbucks. Excellent branding opportunity in one of Ottawa's most historic and highly sought-after locations. Ideal for medical or dental office, real estate office, or fitness centre. High ceilings and large display windows.