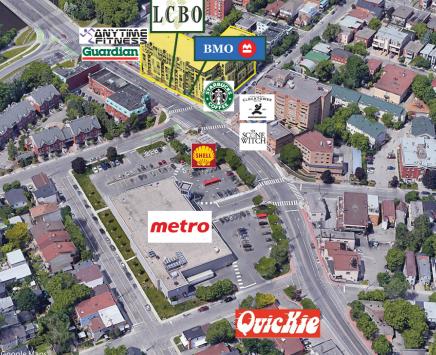

### Darren Clare

Director, Leasing & Investment Sales Sales Representative

Retail space for lease in a high profile retail plaza anchored by AAA National Tenants: BMO, LCBO, and Starbucks. Excellent branding opportunity in one of Ottawa's most historic and highly sought-after locations. Ideal for medical or dental office, real estate office, or fitness centre. High ceilings and large display windows.

Busy and affluent area. Highly walkable and close to downtown Ottawa. Customer parking and bus stops nearby. Population of approx. 52,613 sf within a 2km radius.

District Realty Corporation Brokerage districtrealty.com