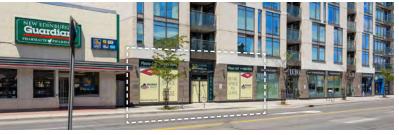

## RETAIL / OFFICE SPACE FOR LEASE | NEW EDINBURGH

Price: \$25.00/sf OPC: \$19.46/sf

Unit D - 2,945 sf

**Demising Options:** 

Unit D(1) - approx. 1,445 sf Unit D(2) - approx. 1,500 sf

**CONTACT:** 

613-759-8383 leasing@districtrealty.com

### Darren Clare

Director, Leasing & Investment Sales Sales Representative

Retail space for lease in a high profile retail plaza anchored by AAA National Tenants: BMO, LCBO, and Starbucks. Excellent branding opportunity in one of Ottawa's most historic and highly sought-after locations. Ideal for medical or dental office, real estate office, or fitness centre. High ceilings and large display windows.