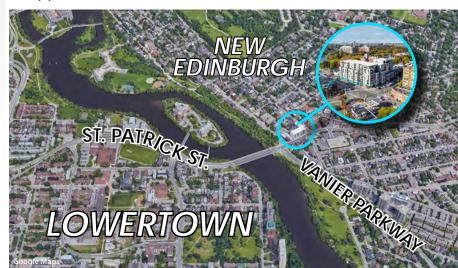

Busy and affluent area. Highly walkable and close to downtown Ottawa. Customer parking and bus stops nearby. Population of approx. 52,613 sf within a 2km radius.

District Realty Corporation Brokerage districtrealty.com