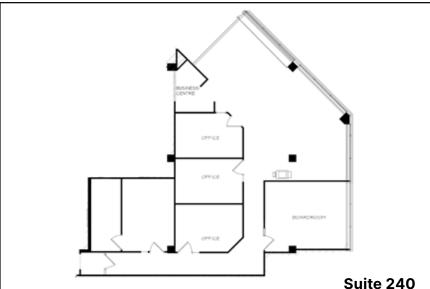

## 1130 Morrison Drive, Ottawa

Price: \$15.00/sf OPC: \$16.10/sf

Suite 240 - 2,605 sf Suite 260 - 1,611 sf

**CONTACT:** 

613-759-8383 leasing@districtrealty.com