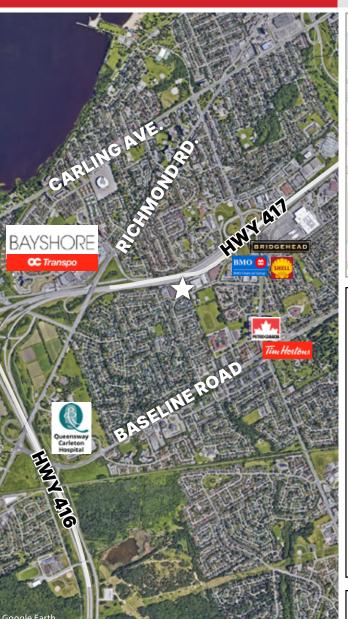

## OFFICE SPACE FOR LEASE | OTTAWA WEST

Modern office suites with wide windows to bring in plenty of natural light. Conveniently located close to Bayshore Mall and the Pinecrest Plaza. Easy access to HWY 417 and 416. Surface and underground parking available. Bike friendly building with a shower room for tenants. Snack and soda machines in the lobby.