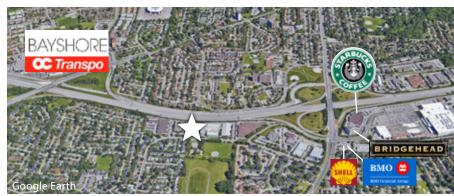

## OFFICE SPACE FOR LEASE | OTTAWA WEST

Modern office suites with wide windows to bring in plenty of natural light. Conveniently located close to Bayshore Mall and the Pinecrest Plaza. Easy access to HWY 417 and 416. Surface and underground parking available. Bike friendly building with a shower room for tenants. Snack and soda machines in the lobby.