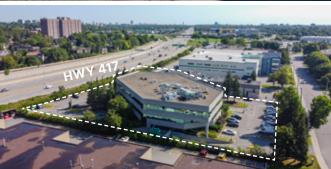

## OFFICE SPACE FOR LEASE | OTTAWA WEST

Modern office suites with wide windows to bring in plenty of natural light. Conveniently located close to Bayshore Mall and the Pinecrest Plaza. Easy access to HWY 417 and 416. Surface and underground parking available. Bike friendly building with a shower room for tenants. Snack and soda machines in the lobby.

### Highlights

- Parking Cost: \$75/month + HST | Parking Ratio: 3 per/1000 sf
- · Suites wired for Bell, Telus, Rogers, & Zayo
- Bike racks and showers available for tenants
- Snack and soda vending machines
- Daily cleaning services