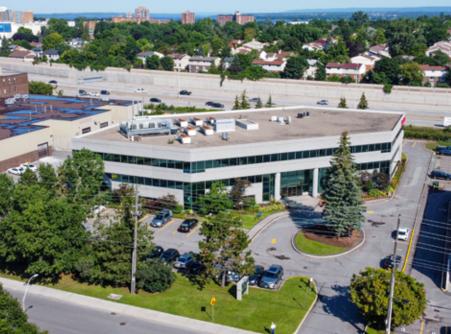

## OFFICE SPACE FOR LEASE | OTTAWA WEST

Modern office suites with wide windows to bring in plenty of natural light. Conveniently located close to Bayshore Mall and the Pinecrest Plaza. Easy access to HWY 417 and 416. Surface and underground parking available. Bike friendly building with a shower room for tenants. Snack and soda machines in the lobby.

# 1130 Morrison Drive, Ottawa