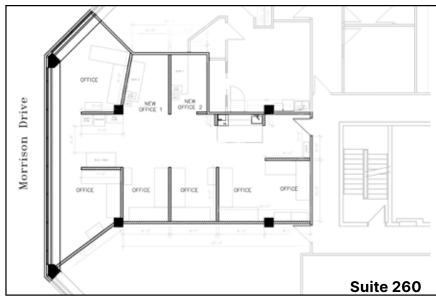

## 1130 Morrison Drive, Ottawa

Price: \$15.00/sf OPC: \$16.10/sf

Suite 240 - 2,605 sf Suite 260 - 1,611 sf

**CONTACT:** 

613-759-8383 leasing@districtrealty.com