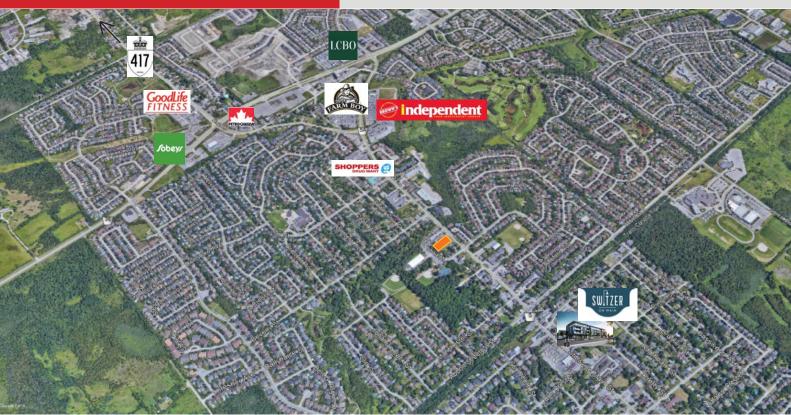

O - 613-759-8383

D - 613-219-1836

Land for sale, suitable for commercial or residential / multifamily development. Located in a rapidly developing area only 30 minutes from Ottawa. Close to a wide range of amenities. Approximately 7,283 households within a 2 km radius.