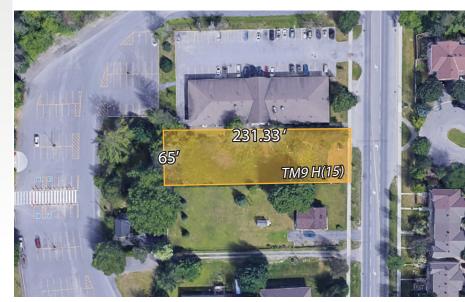

## **DEVELOPMENT LAND FOR SALE**

Price: \$1,299,000.00

Price/SiteArea: \$85/sqft

Lot Area: 15,134 sq.ft.

Zoning: TM9 H(15)

Lot Dimensions (approx.): 65'x231'

Site Condition: Vacant Land

Charles Mirsky, Broker Vice President Brokerage Services charles@districtrealty.com