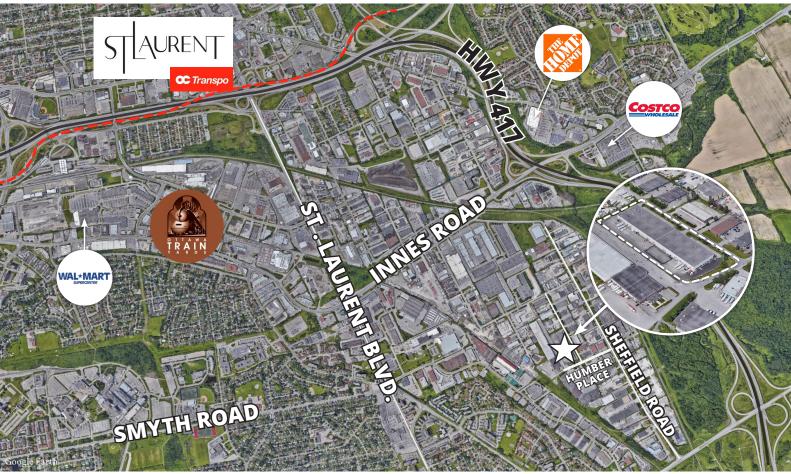

Ideally located close to HWY 417 and the Train Yards Shopping Centre. Short walk to public transit service on nearby Sheffield Road. Close to a wide variety of amenities.

The units are well-suited for light industrial uses such as storage, logistics, and distribution centres. On-site parking available.