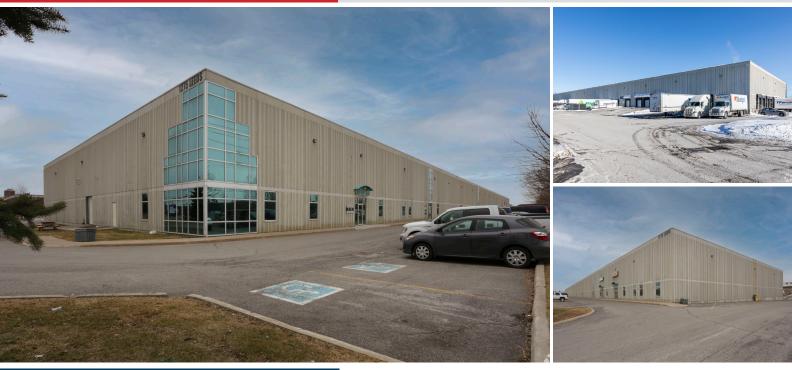

### Industrial Space for Lease | Ottawa East

Spacious and well-maintained warehouse units available to lease in a well-positioned Ottawa east industrial park. These units feature high ceilings and dock level loading on a property with the capacity to accommodate 53' trucks.

Ideally located close to HWY 417 and the Train Yards Shopping Centre. Short walk to public transit service on nearby Sheffield Road. Close to a wide variety of amenities.

The units are well-suited for light industrial uses such as storage, logistics, and distribution centres. On-site parking available.

### Highlights

- Ceiling Height: 30' to roof deck
- Sprinkler system
- 3 Phase Power
- Dock Loading
- On-site parking
- Zoning: IH

District Realty Corporation Brokerage

## Highlights

- Ceiling Height: 30' to roof deck
- Sprinkler system
- 3 Phase Power
- Dock Loading
- Can accomodate 53' trucks
- On-site parking
- Zoning: IH
- A wide range of convenient amenities nearby