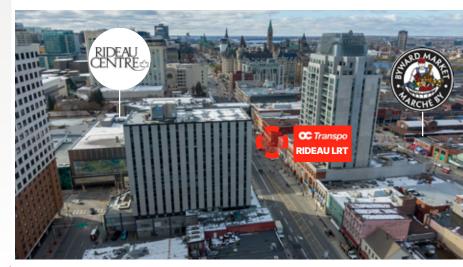

# Enjoy the benefits of working in downtown Ottawa!

- · Adjacent to Rideau O Train Station (LRT) and STO
- Walk to all amenities including coffee, convenience stores, fitness centres, and a variety of restaurants
- Surrounded by iconic landmarks, shopping, and nightlife