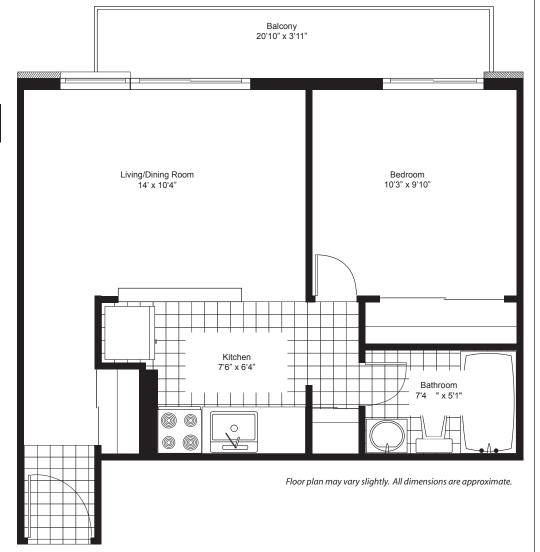

## One Bedroom Suite Type 3

(448 square feet) floor plan

## Highlights...



- Hardwood floors
- Bright spacious kitchens and bathrooms
- Downtown convenience
- Close to shopping, major bus routes, schools and parks
- Five minute walk to Parliament Hill, National Arts Centre and the Canal
- · On-site laundry facilities
- Resident superintendent
- Intercom from lobby to suites
- Indoor/outdoor parking available
- · All units are fully renovated



Professionally managed by



50 Bayswater Avenue, Ottawa, ON K1Y 2E9 Tel: (613)759-8383 Fax: (613) 759-8448 Email: district@districtrealty.com Web: www.districtrealty.com