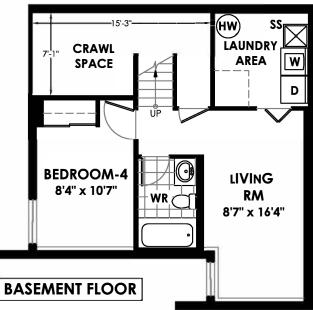

## Gilboa Place

3325 Uplands Drive, Ottawa, Ontario Telephone (613) 521-7771

4 BEDROOM TOWNHOME APPROX. 1.700 S.F.

**ORIENTATION** 

Prepared By: ECHOFloorPlans.com

50 Bayswater Avenue, Ottawa, ON K1Y 2E9 Tel: (613) 759-8383 Fax: (613) 759-8448 Email: District®District®