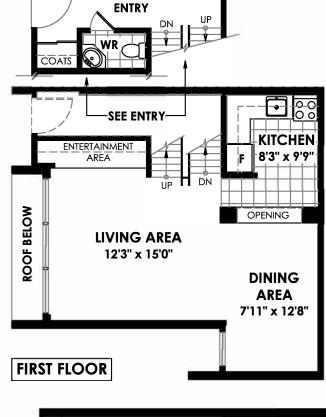

## Gilboa Place

3325 Uplands Drive, Ottawa, Ontario Telephone (613) 521-7771

4 BEDROOM TOWNHOME APPROX. 1.700 S.F.

**ORIENTATION** 

Prepared By: ECHOFloorPlans.com

50 Bayswater Avenue, Ottawa, ON K1Y 2E9 Tel: (613) 759-8383 Fax: (613) 759-8448 Email: District®District®