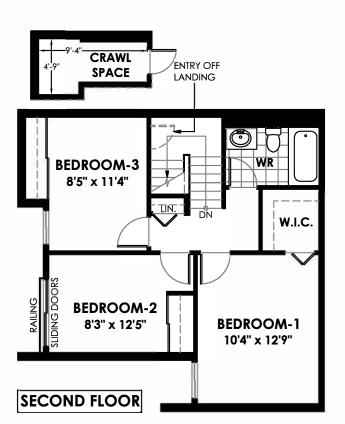

## Gilboa Place

3325 Uplands Drive, Ottawa, Ontario Telephone (613) 521-7771

4 BEDROOM TOWNHOME APPROX. 1.700 S.F.

**ORIENTATION** 

Prepared By: ECHOFloorPlans.com

50 Bayswater Avenue, Ottawa, ON K1Y 2E9 Tel: (613) 759-8383 Fax: (613) 759-8448 Email: District®District®