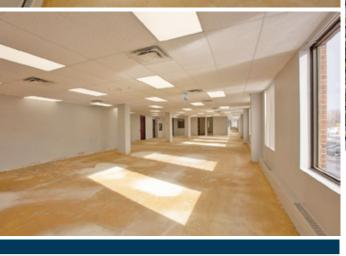

## OFFICE SPACE FOR LEASE | OTTAWA WEST

Conveniently located on the corner of Meadowlands and Prince of Wales Drive, the Rideauview Plaza offers spacious and well-lit office suites with easy access to a variety of great amenities and lunch options. Short walk to beautiful green spaces, Hog's Back Falls and Mooney's Bay

Plenty of parking on-site. Close to HWY 417 with easy access to routes around the canal. Walkable and bike friendly area with bus stops for route 111.

Full second floor available with new lighting and window glaze. Ideal for large businesses, PWGSC, and associates of Carleton University or Algonquin College.