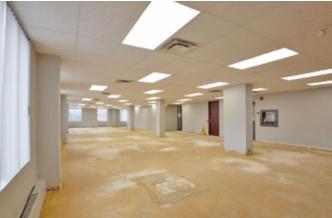

## OFFICE SPACE FOR LEASE | OTTAWA WEST

Conveniently located on the corner of Meadowlands and Prince of Wales Drive, the Rideauview Plaza offers spacious and well-lit office suites with easy access to a variety of great amenities and lunch options. Short walk to beautiful green spaces, Hog's Back Falls and Mooney's Bay

Plenty of parking on-site. Close to HWY 417 with easy access to routes around the canal. Walkable and bike friendly area with bus stops for route 111.

Full second floor available with new lighting and window glaze. Ideal for large businesses, PWGSC, and associates of Carleton University or Algonquin College.