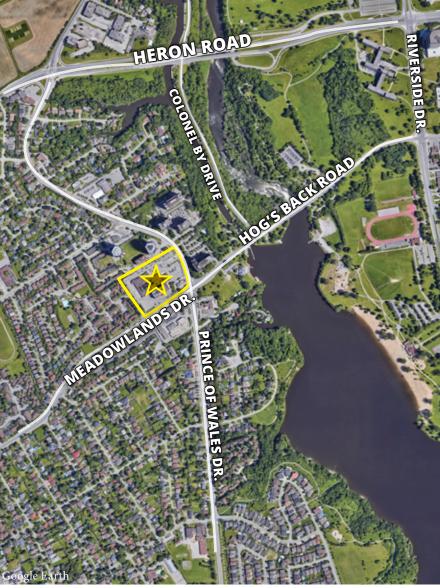

## OFFICE SPACE FOR LEASE | OTTAWA WEST

Conveniently located on the corner of Meadowlands and Prince of Wales Drive, the Rideauview Plaza offers spacious and well-lit office suites with easy access to a variety of great amenities and lunch options. Short walk to beautiful green spaces, Hog's Back Falls and Mooney's Bay

Plenty of parking on-site. Close to HWY 417 with easy access to routes around the canal. Walkable and bike friendly area with bus stops for route 111.

Full second floor available with new lighting and window glaze. Ideal for large businesses, PWGSC, and associates of Carleton University or Algonquin College.

## Highlights

- Plenty of parking for tenants and clients
- Close to HWY 417
- Easy access to HWY 417 and major thoroughfares
- Great amenities on your doorstep: BMO, Tim Hortons, Farmer's Pick Grocery, Pharmasave, Shell Gas, and more.
- Stops for bus route 111 on-site