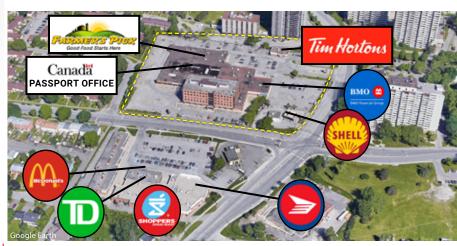

## Highlights

- Plenty of parking for tenants and clients
- Close to HWY 417
- Easy access to HWY 417 and major thoroughfares
- Great amenities on your doorstep: BMO, Tim Hortons, Farmer's Pick Grocery, Pharmasave, Shell Gas, and more.
- Stops for bus route 111 on-site