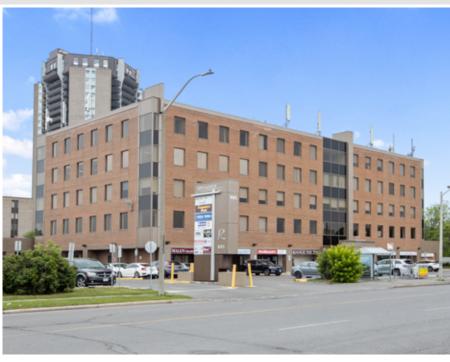

## OFFICE SPACE FOR LEASE | OTTAWA WEST

Conveniently located on the corner of Meadowlands and Prince of Wales Drive, the Rideauview Plaza offers spacious and well-lit office suites with easy access to a variety of great amenities and lunch options. Short walk to beautiful green spaces, Hog's Back Falls and Mooney's Bay

Plenty of parking on-site. Close to HWY 417 with easy access to routes around the canal. Walkable and bike friendly area with bus stops for route 111.

Full second floor available with new lighting and window glaze. Ideal for large businesses, PWGSC, and associates of Carleton University or Algonquin College.