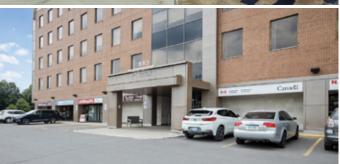

## OFFICE SPACE FOR LEASE | OTTAWA WEST

Conveniently located on the corner of Meadowlands and Prince of Wales Drive, the Rideauview Plaza offers spacious and well-lit office suites with easy access to a variety of great amenities and lunch options. Short walk to beautiful green spaces, Hog's Back Falls and Mooney's Bay

Plenty of parking on-site. Close to HWY 417 with easy access to routes around the canal. Walkable and bike friendly area with bus stops for route 111.

Full second floor available with new lighting and window glaze. Ideal for large businesses, PWGSC, and associates of Carleton University or Algonquin College.