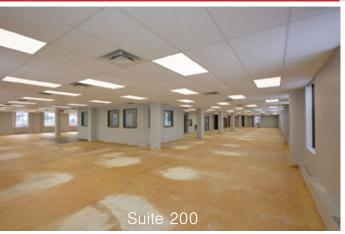

# 885 Meadowlands Drive, Ottawa

Price: \$14.00/sf OPC: \$16.00/sf Suite 200 - 12,949 sf Suite 302 - 1,725 sf Suite 400A - 1,416 sf

Suite 501 - 5,284 sf

Some suites can be demised, please inquire.

-- GROUND LEVEL - RETAIL/OFFICE--

Plenty of parking on-site. Close to HWY 417 with easy access to routes around the canal. Walkable and bike friendly area with bus stops for route 111.

Full second floor available with new lighting and window glaze. Ideal for large businesses, PWGSC, and associates of Carleton University or Algonquin College.