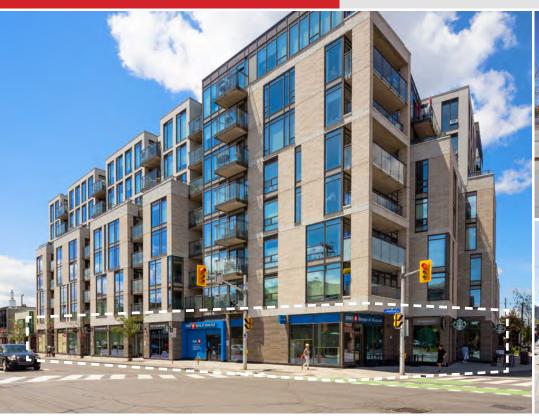

## **HIGHLIGHTS**

- Built by Minto in 2017
- Currently 2,945 sf available for lease
- Located centrally adjacent to two of Ottawa's most historic and sought after neighborhoods
- **AAA National Tenants:** 
  - Starbucks, Bank of Montreal, LCBO
- High visibility, constant vehicle and pedestrian traffic