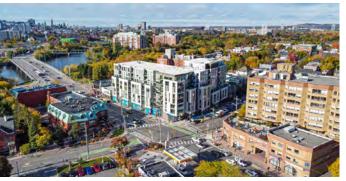

# 29 Beechwood Avenue, Ottawa

## **HIGHLIGHTS**

- Built by Minto in 2017
- Currently 2,945 sf available for lease
- Located centrally adjacent to two of Ottawa's most historic and sought after neighborhoods
- **AAA National Tenants:** 
  - Starbucks, Bank of Montreal, LCBO
- High visibility, constant vehicle and pedestrian traffic