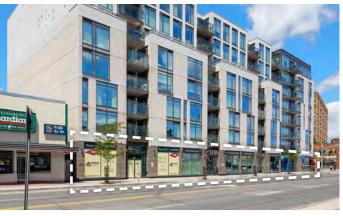

## **HIGHLIGHTS**

- Built by Minto in 2017
- Currently 2,945 sf available for lease
- Located centrally adjacent to two of Ottawa's most historic and sought after neighborhoods
- **AAA National Tenants:** 
  - Starbucks, Bank of Montreal, LCBO
- High visibility, constant vehicle and pedestrian traffic