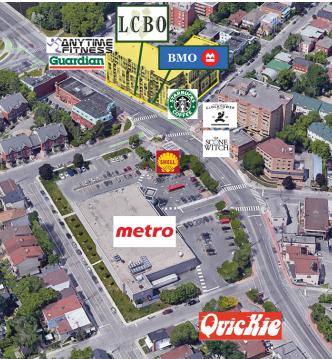

## **HIGHLIGHTS**

- Built by Minto in 2017
- Currently 2,945 sf available for lease
- Located centrally adjacent to two of Ottawa's most historic and sought after neighborhoods
- **AAA National Tenants:** 
  - Starbucks, Bank of Montreal, LCBO
- High visibility, constant vehicle and pedestrian traffic