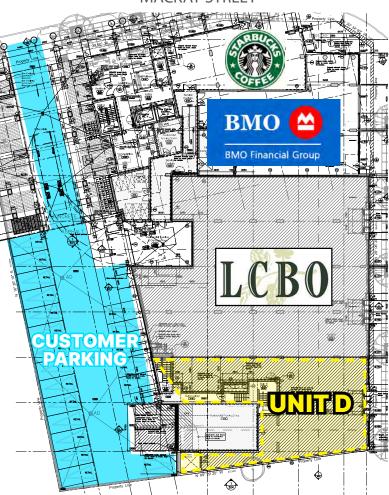

### **SALIENT FACTS**

Leasable Area: 16,437 square feet

\$ 736,662.00 Gross Income\*: Operating Expenses: \$ 246,014.00 Net Operating Income\*: \$ 466,464.00 Zoning: TM8[2023] S304

## **HIGHLIGHTS**

- Built by Minto in 2017
- Currently 2,945 sf available for lease
- Located centrally adjacent to two of Ottawa's most historic and sought after neighborhoods
- **AAA National Tenants:** 
  - Starbucks, Bank of Montreal, LCBO
- High visibility, constant vehicle and pedestrian traffic