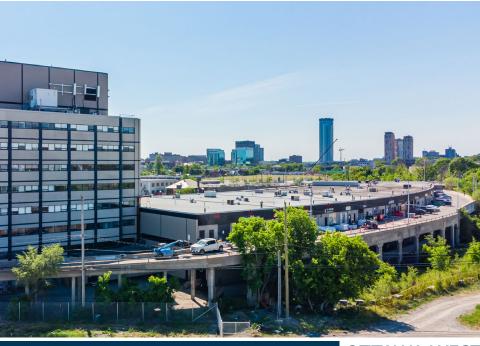

### OTTAWA WEST | WAREHOUSE SPACE FOR LEASE

Conveniently located warehouse spaces, just west of downtown Ottawa. Close to HWY 417 and only steps from Bayview Station (LRT). Suitable for storage or light industrial uses.

Coffee and great lunch options on-site. Walk to many more in Chinatown, Little Italy, and Wellington West.