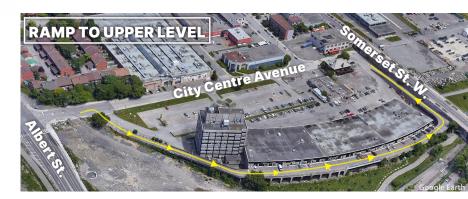

### Darren Clare

Director, Leasing & Investment Sales Sales Representative

**Bayview OTrain Station providing quick** access to anywhere in the city.

- Close to Gatineau
- Minutes from HWY 417 and downtown Ottawa
- Easy access to the Parkway
- Close to Bayview Station: LRT and all major bus routes
- Walk to Wellington West, Little Italy and Chinatown
- Coffee and great lunch options on-site
- Zoning: MC[398] S169-h