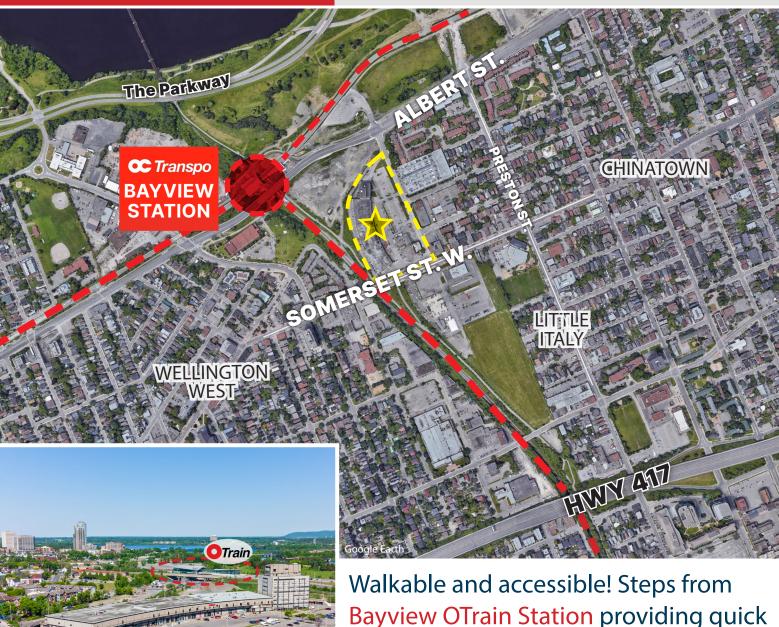

### OTTAWA WEST | WAREHOUSE SPACE FOR LEASE

Conveniently located warehouse spaces, just west of downtown Ottawa. Close to HWY 417 and only steps from Bayview Station (LRT). Suitable for storage or light industrial uses.

Coffee and great lunch options on-site. Walk to many more in Chinatown, Little Italy, and Wellington West.

### Darren Clare

Director, Leasing & Investment Sales Sales Representative

**Bayview OTrain Station providing quick** access to anywhere in the city.

- Close to Gatineau
- Minutes from HWY 417 and downtown Ottawa
- Easy access to the Parkway
- Close to Bayview Station: LRT and all major bus routes
- Walk to Wellington West, Little Italy and Chinatown
- Coffee and great lunch options on-site
- Zoning: MC[398] S169-h