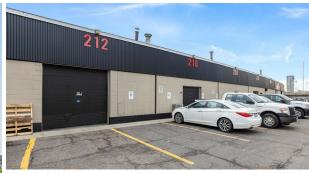

# 250 City Centre Avenue, Ottawa

**UPPER LEVEL** 

Price: \$13.00/sf OPC: \$ 7.74/sf

Bay 208-218 - 12,800 to 19,169 sf

• Ceiling Height: 14'; Grade loading door.

**GROUND LEVEL** 

Price: \$16.00/sf OPC: \$ 7.74/sf

Bay 116-118 - 7,300 sf (approx.)

• Ceiling Height: 18'; Access to common loading dock with O.H. door on unit.

#### **UPPER LEVEL:**

<u>Bay 208-218</u>: 12,800 sf open warehouse space with two overhead doors. 6,369 sf air-conditioned office space with washrooms.

#### **GROUND LEVEL:**

<u>Bay 116</u>: About 7,300 sf warehouse space. Loading door with access to common dock. Large open space with two offices and a private washroom.

District Realty Corporation Brokerage