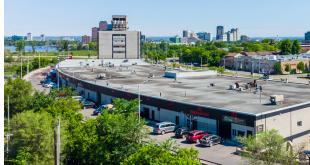

### OTTAWA WEST | WAREHOUSE SPACE FOR LEASE

Conveniently located warehouse spaces, just west of downtown Ottawa. Close to HWY 417 and only steps from Bayview Station (LRT). Suitable for storage or light industrial uses.

Coffee and great lunch options on-site. Walk to many more in Chinatown, Little Italy, and Wellington West.