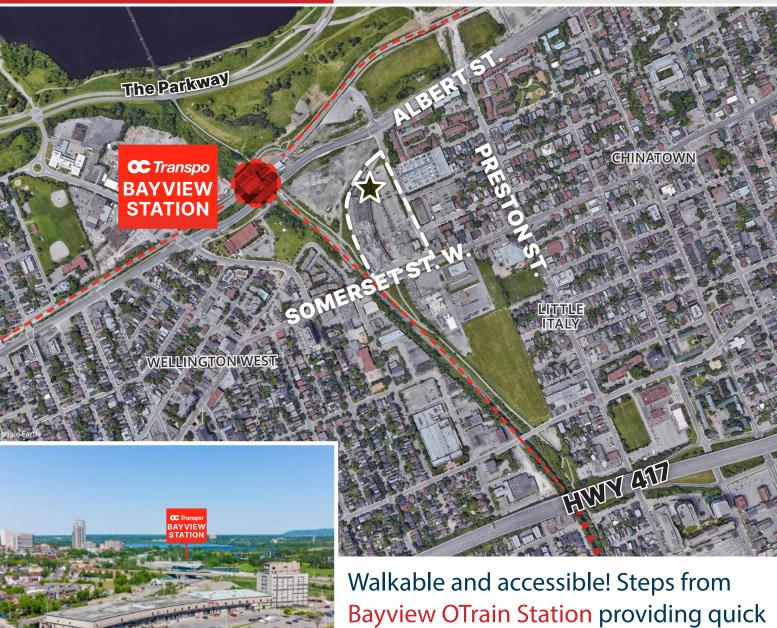

## Office Space for Lease | Ottawa West

Conveniently located offices, just west of downtown Ottawa. Well connected and easily accessible location with parking for customers and tenants. Highly walkable and bike friendly area with great transit options Close to HWY 417.

Coffee and great lunch options on-site, as well as a range of athletic and recreational uses. Short walk to a variety of amenities in Little Italy, Chinatown, and Wellington West!

#### **HIGHLIGHTS**

- On-site superintendent
- 24-hour emergency service
- Steps to Bayview LRT Station
- Customer and tenant parking
- Quick access to HWY 417 and the Parkway
- Daily cleaning and utilities included

#### Darren Clare

Director, Leasing & Investment Sales Sales Representative

access to anywhere in the city.

- Close to Gatineau
- Minutes from HWY 417 and downtown Ottawa
- Easy access to the Parkway
- Close to Bayview Station: LRT and all major bus routes
- Walk to Wellington West, Little Italy and Chinatown
- · Coffee and great lunch options on-site