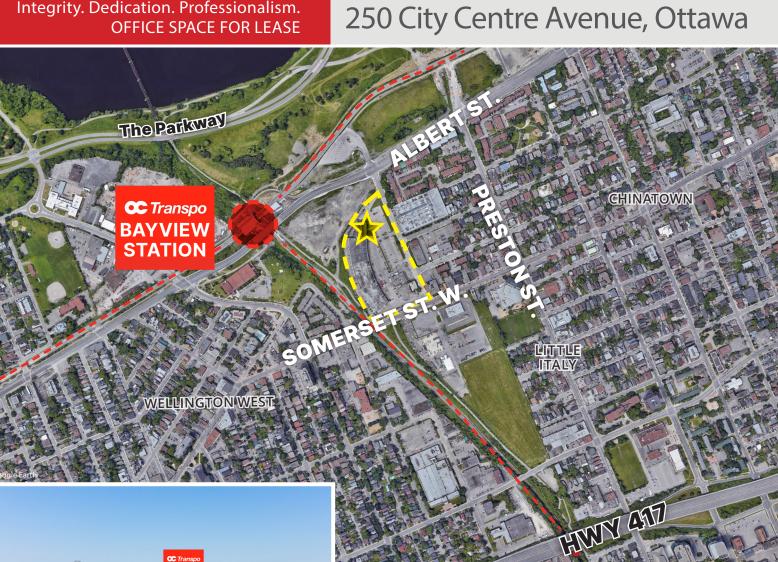

#### Integrity. Dedication. Professionalism. OFFICE SPACE FOR LEASE

## 250 City Centre Avenue, Ottawa

#### Office Space for Lease | Ottawa West

Conveniently located offices, just west of downtown Ottawa. Well connected and easily accessible location with parking for customers and tenants. Highly walkable and bike friendly area with great transit options Close to HWY 417.

Coffee and great lunch options on-site, as well as a range of athletic and recreational uses. Short walk to a variety of amenities in Little Italy, Chinatown, and Wellington West!

### Walkable and accessible! Steps from Bayview OTrain Station providing quick access to anywhere in the city.

- Close to Gatineau
- Minutes from HWY 417 and downtown Ottawa
- Easy access to the Parkway
- Close to Bayview Station: LRT and all major bus routes
- Walk to Wellington West, Little Italy and Chinatown
- Coffee and great lunch options on-site