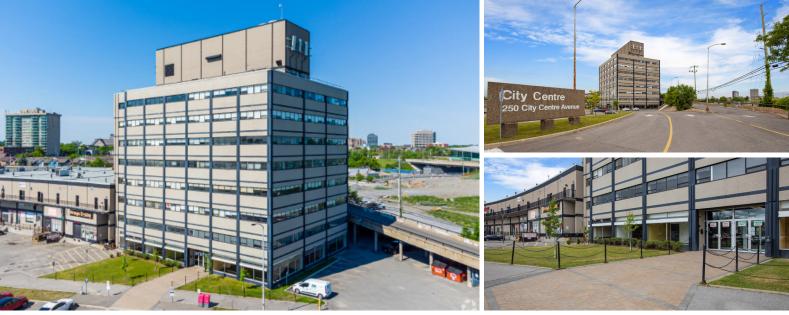

#### 1 250 City Centre Avenue, Ottawa

#### Office Space for Lease | Ottawa West

Conveniently located offices, just west of downtown Ottawa. Well connected and easily accessible location with parking for customers and tenants. Highly walkable and bike friendly area with great transit options Close to HWY 417.

### HIGHLIGHTS

- On-site superintendent
- 24-hour emergency service
- Steps to Bayview LRT Station
- Customer and tenant parking
- Quick access to HWY 417 and the Parkway
- Daily cleaning and utilities included