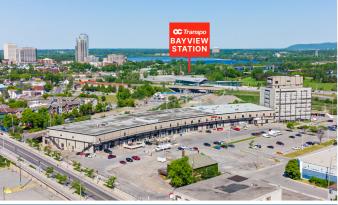

### Walkable and accessible! Steps from Bayview OTrain Station providing quick access to anywhere in the city.

- Close to Gatineau
- Minutes from HWY 417 and downtown Ottawa
- Easy access to the Parkway
- Close to Bayview Station: LRT and all major bus routes
- Walk to Wellington West, Little Italy and Chinatown
- Coffee and great lunch options on-site