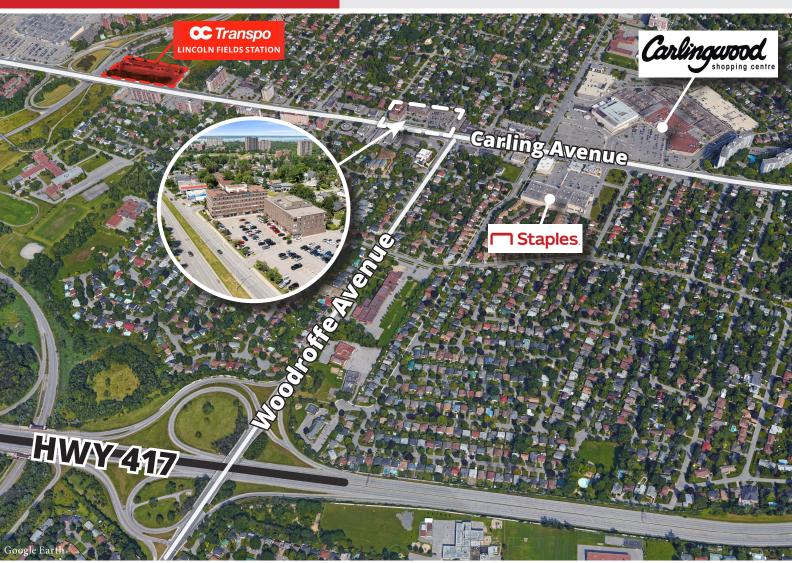

A full floor is currently available, featuring a modern design with an efficient open-concept layout, dedicated breakroom, and collaborative work areas.

Situated at the intersection of Carling Avenue and Woodroffe Avenue, with direct access to Highway 417. Ideal for commuters from both downtown Ottawa and Kanata. Just a short walk to Lincoln Fields Station.

### **Highlights**

- Parking Ratio: 1/1,500 sf | Extra Spaces: \$95/mo + HST
- Close to HWY 417 & 416
- Short walk to Lincoln Fields Station, with LRT connection opening in 2026
- Bus stop on-site
- Convenient on-site amenities including a coffee shop, pharmacy mini market, and hair salon
- Close to Carlingwood Shopping Centre, Canadian Tire, Loblaws, and more!