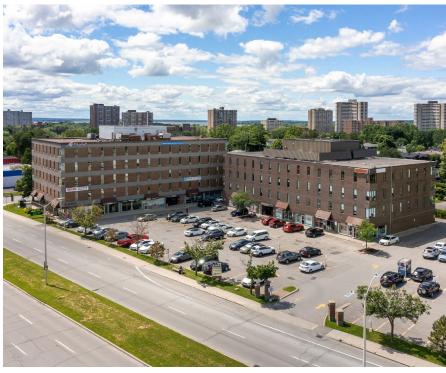

A full floor is currently available, featuring a modern design with an efficient open-concept layout, dedicated breakroom, and collaborative work areas.

Situated at the intersection of Carling Avenue and Woodroffe Avenue, with direct access to Highway 417. Ideal for commuters from both downtown Ottawa and Kanata. Just a short walk to Lincoln Fields Station.

### **Highlights**

- Parking Ratio: 1/1,500 sf | Extra Spaces: \$95/mo + HST
- Close to HWY 417 & 416
- Short walk to Lincoln Fields Station, with LRT connection opening in 2026
- Bus stop on-site
- Convenient on-site amenities including a coffee shop, pharmacy mini market, and hair salon
- Close to Carlingwood Shopping Centre, Canadian Tire, Loblaws, and more!