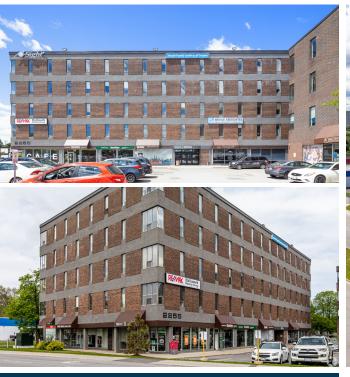

## 2255 Carling Avenue, Ottawa

Price: \$13.50/sf OPC: \$14.94/sf

Suite 202 - 1,352 sf

Suite 402 - 4,281 sf

Suite 403 - 1,594 sf

Suite 410 - 2,645 sf

Suite 500 - 11,379 sf

### Office Space for Lease | Ottawa West

Professionally managed offices conveniently located in Ottawa west, offering a variety of suite sizes to accommodate businesses of all types. Bright, sunlit spaces with elevator access and a shared boardroom available upon request.

A full floor is currently available, featuring a modern design with an efficient open-concept layout, dedicated breakroom, and collaborative work areas.

Situated at the intersection of Carling Avenue and Woodroffe Avenue, with direct access to Highway 417. Ideal for commuters from both downtown Ottawa and Kanata. Just a short walk to Lincoln Fields Station.