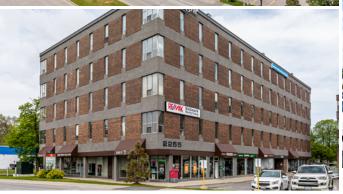

### 2255 Carling Avenue, Ottawa

### Office Space for Lease | Ottawa West

Conveniently located offices, ideal for small and medium sized businesses. Tenants enjoy valet parking and access to a free fitness centre with showers. Coffee shop, pharmacy and mini-market on-site.

Located at the intersection of Carling and Woodroffe Ave. providing easy access to HWY 417. Ideal for commuters from downtown and Kanata. Short walk to Lincoln Fields Station.