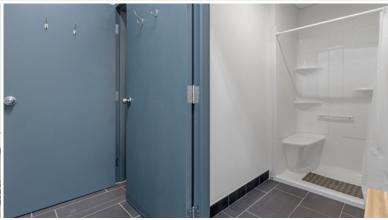

### Office Space for Lease | Ottawa West

Conveniently located offices, ideal for small and medium sized businesses. Tenants enjoy valet parking and access to a free fitness centre with showers. Coffee shop, pharmacy and mini-market on-site.

### Highlights

- Common meeting room with lounge available by request
- Parking Ratio: 1/1,500 sf | Extra Spaces: \$95/mo + HST
- Large fully supervised parking lot | Valet parking for tenants
- On-site superintendent and 24-hour emergency service
- Free fitness centre with showers for tenants
- Bike racks