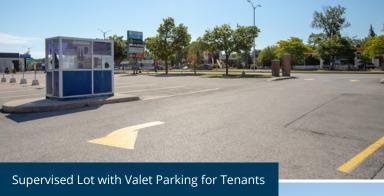

### Office Space for Lease | Ottawa West

Conveniently located offices, ideal for small and medium sized businesses. Tenants enjoy valet parking and access to a free fitness centre with showers. Coffee shop, pharmacy and mini-market on-site.

### Highlights

- Common meeting room with lounge available by request
- Parking Ratio: 1/1,500 sf | Extra Spaces: \$95/mo + HST
- Large fully supervised parking lot | Valet parking for tenants
- On-site superintendent and 24-hour emergency service
- Free fitness centre with showers for tenants
- Bike racks