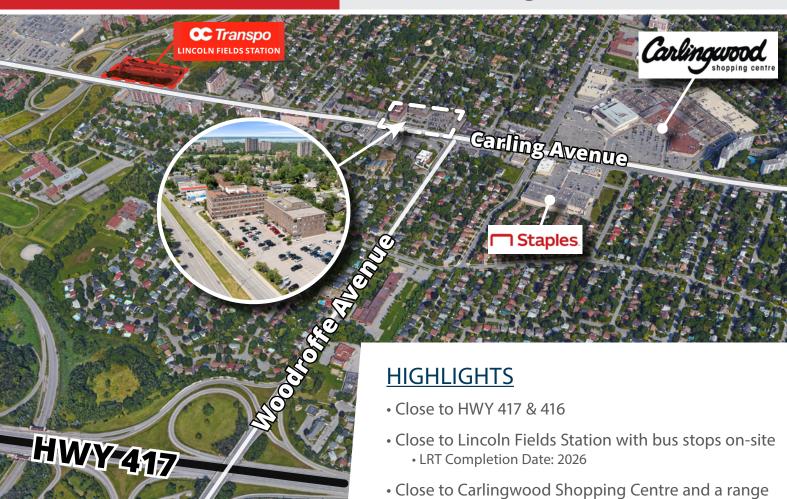

Located at the intersection of Carling and Woodroffe Ave. providing easy access to HWY 417. Ideal for commuters from downtown and Kanata. Short walk to Lincoln Fields Station.

### Darren Clare

Director, Leasing & Investment Sales Sales Representative

• Coffee shop, pharmacy and mini market on-site

District Realty Corporation Brokerage

of amenities

districtrealty.com