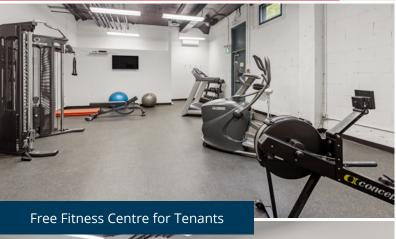

### Office Space for Lease | Ottawa West

Conveniently located offices, ideal for small and medium sized businesses. Tenants enjoy valet parking and access to a free fitness centre with showers. Coffee shop, pharmacy and mini-market on-site.

### Highlights

- Common meeting room with lounge available by request
- Parking Ratio: 1/1,500 sf | Extra Spaces: \$95/mo + HST
- Large fully supervised parking lot | Valet parking for tenants
- On-site superintendent and 24-hour emergency service
- Free fitness centre with showers for tenants
- Bike racks