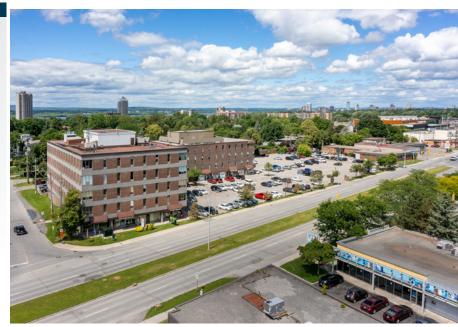

### 2255 Carling Avenue, Ottawa

### Office Space for Lease | Ottawa West

Conveniently located offices, ideal for small and medium sized businesses. Tenants enjoy valet parking and access to a free fitness centre with showers. Coffee shop, pharmacy and mini-market on-site.