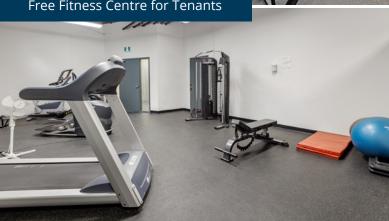

### Office Space for Lease | Ottawa West

Conveniently located offices, ideal for small and medium sized businesses. Tenants enjoy valet parking and access to a free fitness centre with showers. Coffee shop, pharmacy and mini-market on-site.

### Highlights

- Common meeting room with lounge available by request
- Parking Ratio: 1/1,500 sf | Extra Spaces: \$95/mo + HST
- Large fully supervised parking lot | Valet parking for tenants
- On-site superintendent and 24-hour emergency service
- Free fitness centre with showers for tenants
- Bike racks