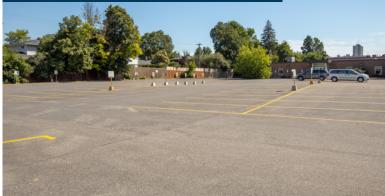

### Highlights

- Common meeting room with lounge available by request
- Parking Ratio: 1/1,500 sf | Extra Spaces: \$95/mo + HST
- Large fully supervised parking lot | Valet parking for tenants
- On-site superintendent and 24-hour emergency service
- Free fitness centre with showers for tenants
- Bike racks