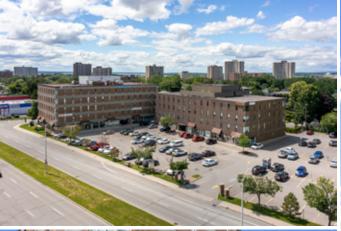

### Office Space for Lease | Ottawa West

Conveniently located offices, ideal for small and medium sized businesses. Tenants enjoy valet parking and access to a free fitness centre with showers. Coffee shop, pharmacy and mini-market on-site.

Located at the intersection of Carling and Woodroffe Ave. providing easy access to HWY 417. Ideal for commuters from downtown and Kanata. Short walk to Lincoln Fields Station.