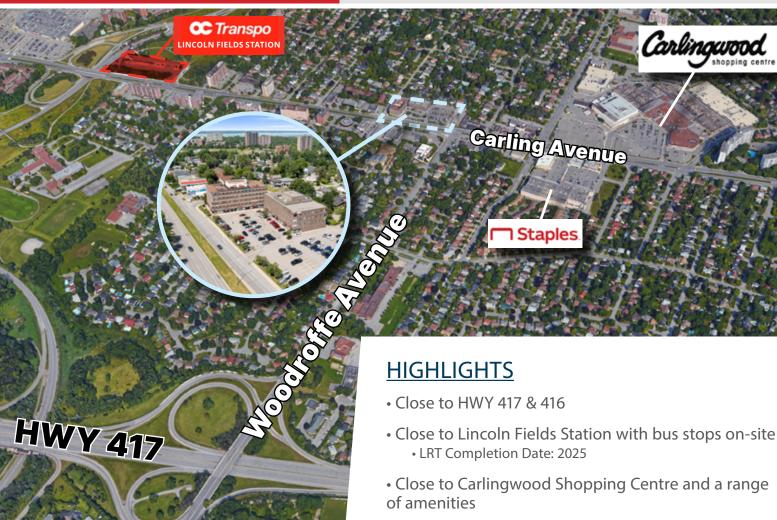

Located at the intersection of Carling and Woodroffe Ave. providing easy access to HWY 417. Ideal for commuters from downtown and Kanata. Short walk to Lincoln Fields Station.

### 2255 Carling Avenue, Ottawa

- Close to Carlingwood Shopping Centre and a range
- Coffee shop, pharmacy and mini market on-site

**CONTACT:** 613-759-8383 leasing@districtrealty.com