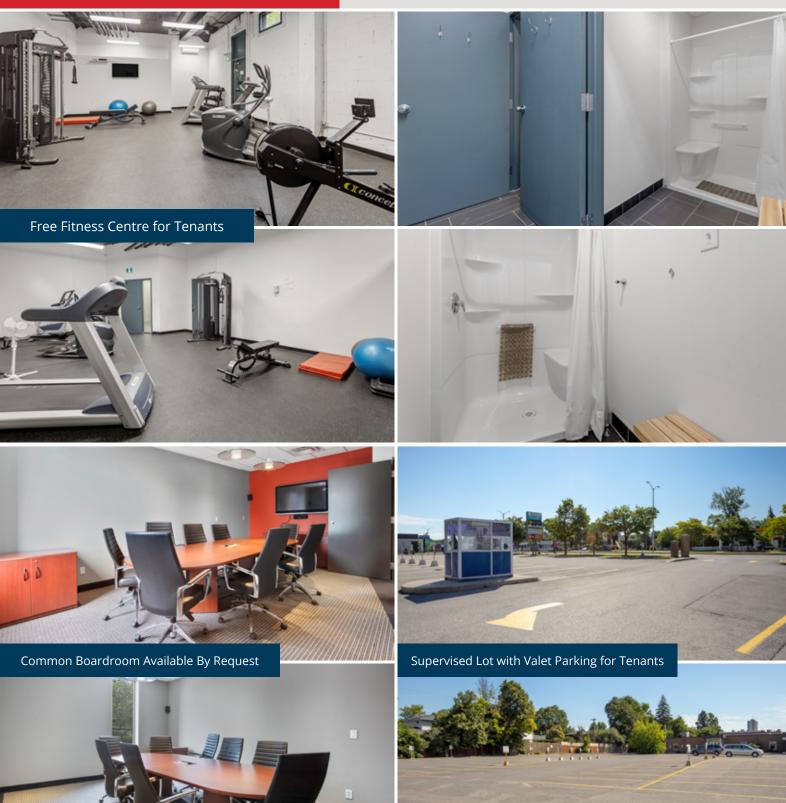

### Office Space for Lease | Ottawa West

Conveniently located offices, ideal for small and medium sized businesses. Tenants enjoy valet parking and access to a free fitness centre with showers. Coffee shop, pharmacy and mini-market on-site.

#### **FEATURES**

- Common meeting room with lounge available by request
- Parking Ratio: 1/1,500 sf | Extra Spaces: \$95/mo + HST
- Large fully supervised parking lot | Valet parking for tenants
- On-site superintendent and 24-hour emergency service
- Free fitness centre with showers for tenants
- Bike racks