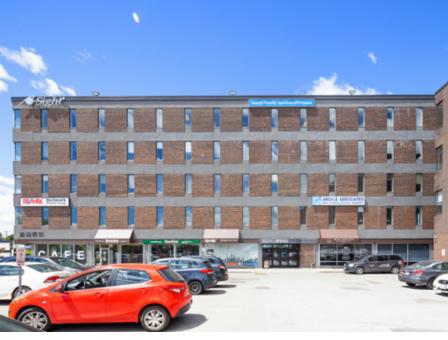

### Office Space for Lease | Ottawa West

Conveniently located offices, ideal for small and medium sized businesses. Tenants enjoy valet parking and access to a free fitness centre with showers. Coffee shop, pharmacy and mini-market on-site.

### 2255 Carling Avenue, Ottawa

- Close to Carlingwood Shopping Centre and a range
- Coffee shop, pharmacy and mini market on-site

**CONTACT:** 613-759-8383 leasing@districtrealty.com