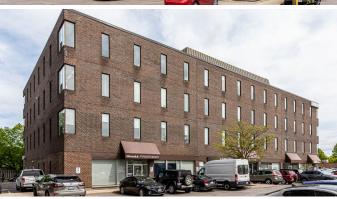

### Office Space for Lease | Ottawa West

Professionally managed offices available for lease in Ottawa west. Bright, sunlit spaces with elevator access, and a shared boardroom that is available upon request.

Situated at the intersection of Carling Avenue and Woodroffe Avenue, with direct access to HWY 417. Ideal for commuters from both downtown Ottawa and Kanata. Just a short walk to Lincoln Fields Station with the LRT connection opening in 2026. Bus stop on-site.