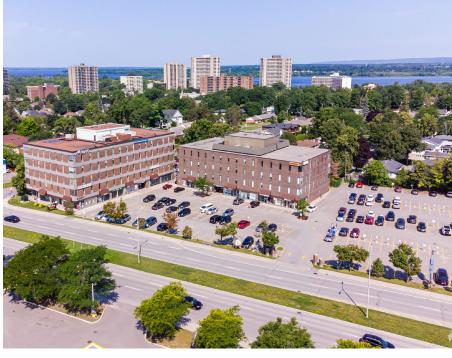

Situated at the intersection of Carling Avenue and Woodroffe Avenue, with direct access to HWY 417. Ideal for commuters from both downtown Ottawa and Kanata. Just a short walk to Lincoln Fields Station with the LRT connection opening in 2026. Bus stop on-site.

Tenants enjoy premium amenities including valet parking, a complementary fitness centre with showers, and on-site conveniences such as a coffee shop, pharmacy, minimarket, and hair salon.

A wide range of amenities are available nearby at the Carlingwood Shopping Centre including Canadian Tire, Staples, and much more.