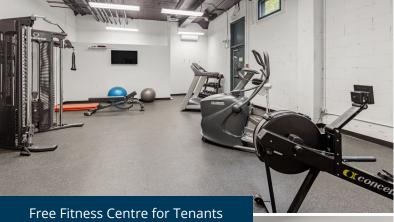

Tenants enjoy premium amenities including valet parking, a complementary fitness centre with showers, and on-site conveniences such as a coffee shop, pharmacy, minimarket, and hair salon.

A wide range of amenities are available nearby at the Carlingwood Shopping Centre including Canadian Tire, Staples, and much more.