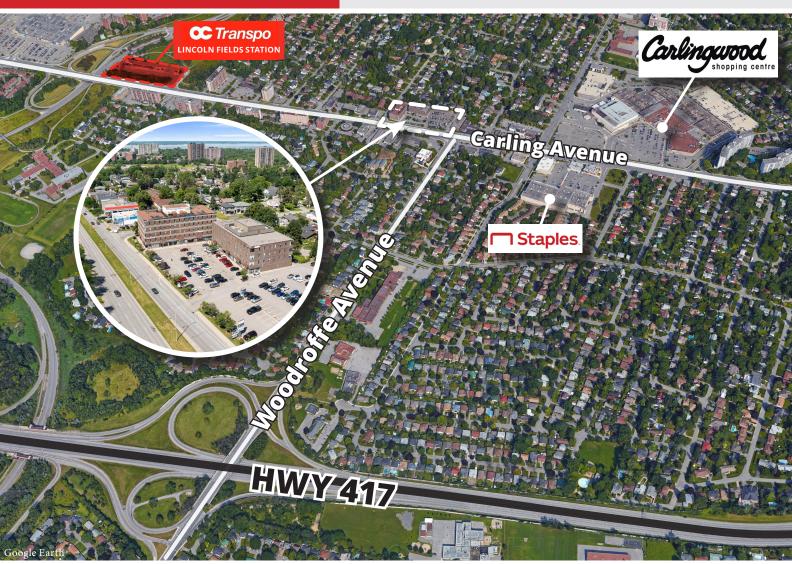

Situated at the intersection of Carling Avenue and Woodroffe Avenue, with direct access to HWY 417. Ideal for commuters from both downtown Ottawa and Kanata. Just a short walk to Lincoln Fields Station with the LRT connection opening in 2026. Bus stop on-site.

Tenants enjoy premium amenities including valet parking, a complementary fitness centre with showers, and on-site conveniences such as a coffee shop, pharmacy, minimarket, and hair salon.

A wide range of amenities are available nearby at the Carlingwood Shopping Centre including Canadian Tire, Staples, and much more.