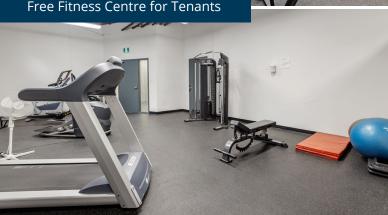

Tenants enjoy premium amenities including valet parking, a complementary fitness centre with showers, and on-site conveniences such as a coffee shop, pharmacy, minimarket, and hair salon.

A wide range of amenities are available nearby at the Carlingwood Shopping Centre including Canadian Tire, Staples, and much more.