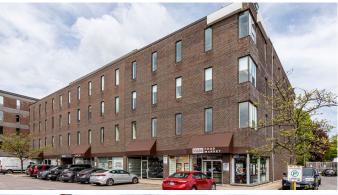

# 2249 Carling Avenue, Ottawa

Price: \$13.50/sf

**OPC:** \$17.94/sf

Suite 412 - 2,035 sf Available Nov. 1st

Suite 423 - 2,515 sf

CONTACT:

613-759-8383 leasing@districtrealty.com

Darren Clare

### Office Space for Lease | Ottawa West

Professionally managed offices available for lease in Ottawa west. Bright, sunlit spaces with elevator access, and a shared boardroom that is available upon request.

Situated at the intersection of Carling Avenue and Woodroffe Avenue, with direct access to HWY 417. Ideal for commuters from both downtown Ottawa and Kanata. Just a short walk to Lincoln Fields Station with the LRT connection opening in 2026. Bus stop on-site.