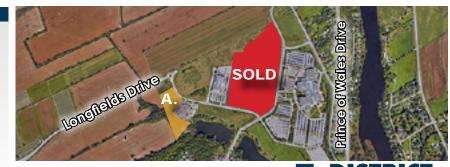

## **SALIENT FACTS**

Site Area: A. 5.23 Acres (228,249 sq ft)

B. approx. 22.35 Acres (973,566 sq ft)

Zoning: IL9 (Light Industrial)

Frontage: A. 738 ft

B. 327 ft

Potential Development Density:

A. 148,361.53 sq ft\*

#### SURVEYS AVAILABLE UPON REQUEST

PLOT A

**PLOT B** 