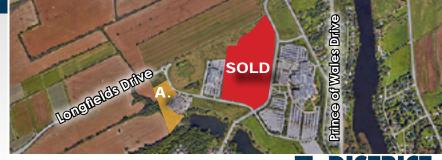

## **SALIENT FACTS**

Site Area: A. 5.23 Acres (228,249 sq ft)

B. approx. 22.35 Acres (973,566 sq ft)

Zoning: IL9 (Light Industrial)

Frontage: A. 738 ft

B. 327 ft

Potential Development Density:

A. 148,361.53 sq ft\*

#### **NOTES**

- Adjacent to RCMP Headquarters
- 17 km to Downtown Core
- 12 km to Highway 416
- Centered in one of Ottawa's fastest growing communities
- Smaller lands provide for excellent opportunity for industrial owner occupier development.

### **PROJECT HIGHLIGHTS:**

- 11 minutes, 12 km from Highway 416
- 15 minutes, 12.3 from Highway 417
- 22 minutes, 10.6 km from Ottawa International Airport (YOW)
- · Central location in fast growing community
- Percentage of vacant Industrial land in Ottawa: 2.7%
- Smaller lands provide excellent opportunity for industrial owner occupier development
- · Larger lands ideal for highly sought after new industrial development