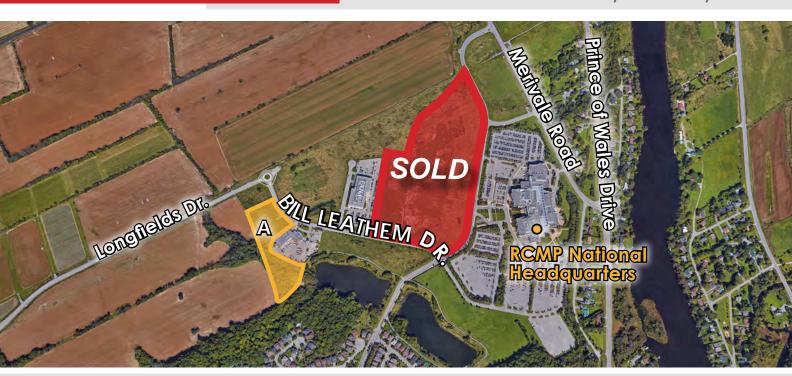

## **SALIENT FACTS**

Site Area: A. 5.23 Acres (228,249 sq ft)

B. approx. 22.35 Acres (973,566 sq ft)

Zoning: IL9 (Light Industrial)

Frontage: A. 738 ft

B. 327 ft

Potential Development Density:

A. 148,361.53 sq ft\*

B. 802,901.37 sq ft\*

#### **NOTES**

- Adjacent to RCMP Headquarters
- 17 km to Downtown Core
- 12 km to Highway 416
- Centered in one of Ottawa's fastest growing communities
- Smaller lands provide for excellent opportunity for industrial owner occupier development.