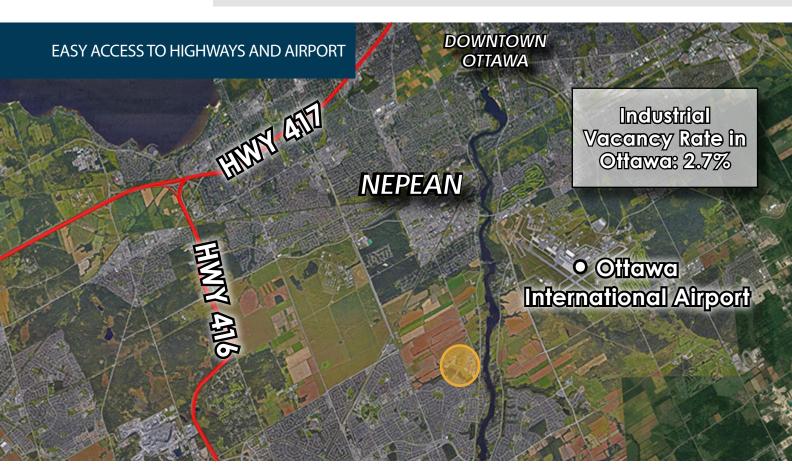

### **PROJECT HIGHLIGHTS:**

- 11 minutes, 12 km from Highway 416
- 15 minutes, 12.3 from Highway 417
- 22 minutes, 10.6 km from Ottawa International Airport (YOW)
- · Central location in fast growing community
- Percentage of vacant Industrial land in Ottawa: 2.7%
- Smaller lands provide excellent opportunity for industrial owner occupier development
- · Larger lands ideal for highly sought after new industrial development