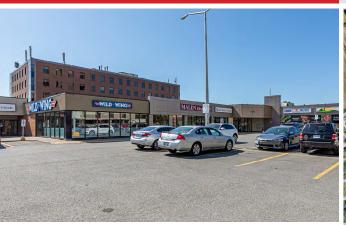

## 1430 Prince of Wales Drive, Ottawa

\$15.00/sf Price: \$14.50/sf OPC:

AVAILABLE MAY 1<sup>ST</sup>, 2023

Unit 14 - 6,296 sf contiguous 12,641 sf Unit 105 - 6,345 sf

CONTACT:

613-759-8383 leasing@districtrealty.com

### Darren Clare

Director, Leasing & Investment Sales Sales Representative

Ground level retail/office space available in a corner lot plaza anchored by Passport Canada, the Bank of Montreal, Farmer's Pick Grocery, and Tim Horton's. Pharmacy and a variety of restaurants also located on-site.