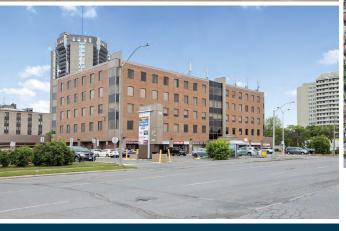

## 1430 Prince of Wales Drive, Ottawa

\$15.00/sf Price: \$14.50/sf OPC:

AVAILABLE MAY 1<sup>ST</sup>, 2023

Unit 14 - 6,296 sf contiguous 12,641 sf Unit 105 - 6,345 sf

CONTACT:

613-759-8383 leasing@districtrealty.com

### Darren Clare

Director, Leasing & Investment Sales Sales Representative

Ground level retail/office space available in a corner lot plaza anchored by Passport Canada, the Bank of Montreal, Farmer's Pick Grocery, and Tim Horton's. Pharmacy and a variety of restaurants also located on-site.

# 1430 Prince of Wales Drive, Ottawa