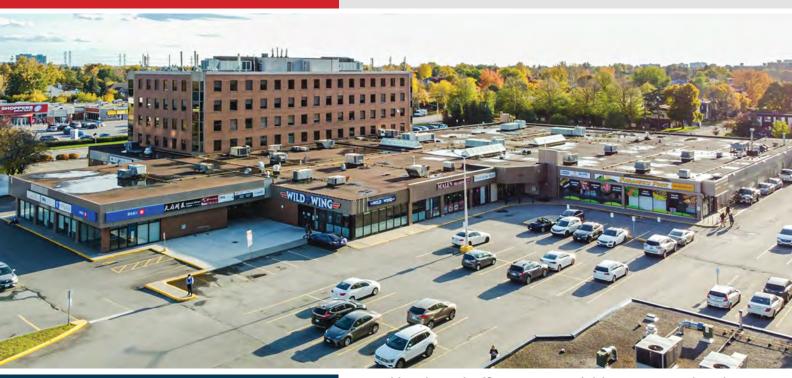

### Darren Clare

Director, Leasing & Investment Sales Sales Representative

Ground level retail/office space available in a corner lot plaza anchored by Passport Canada, the Bank of Montreal, Farmer's Pick Grocery, and Tim Horton's. Pharmacy and a variety of restaurants also located on-site.

Close to HWY 417 and major throughfares. Plenty of parking and bus stops for route 111.

This is a destination for daily shopping and dining. Surrounded by beautiful green spaces and attractions such as Hog's Back Falls and Mooney's Bay. Adjacent to several residential highrises and surrounded by residential neighbourhoods.

## **HIGHLIGHTS**

- Corner lot retail plaza
- Plenty of customer parking
- Bus stops on-site
- Bike friendly, walkable area
- Close to attractions such as Hog's Back Falls, the Rideau Canoe Club, and Mooney's Bay Park