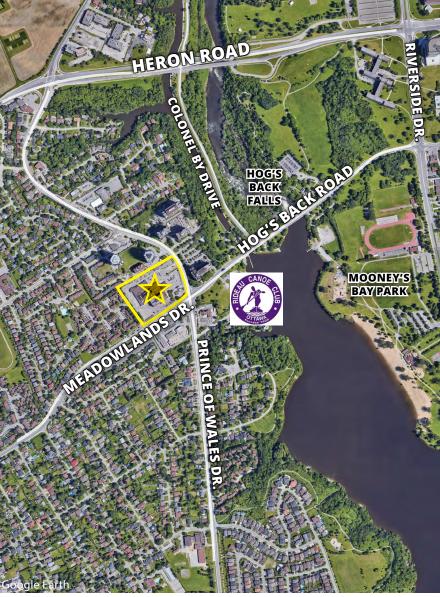

Close to HWY 417 and major throughfares. Plenty of parking and bus stops for route 111.

This is a destination for daily shopping and dining. Surrounded by beautiful green spaces and attractions such as Hog's Back Falls and Mooney's Bay. Adjacent to several residential highrises and surrounded by residential neighbourhoods.

## **HIGHLIGHTS**

- Corner lot retail plaza
- Plenty of customer parking
- Bus stops on-site
- Bike friendly, walkable area
- Close to attractions such as Hog's Back Falls, the Rideau Canoe Club, and Mooney's Bay Park