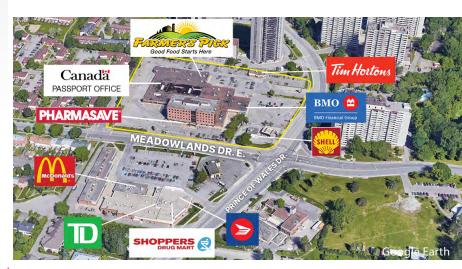

### Darren Clare

Director, Leasing & Investment Sales Sales Representative

Ground level retail/office space available in a corner lot plaza anchored by Passport Canada, the Bank of Montreal, Farmer's Pick Grocery, and Tim Horton's. Pharmacy and a variety of restaurants also located on-site.

CORPORATION, BROKERAGE

Population of approx. 23,161 within a 2 km radius