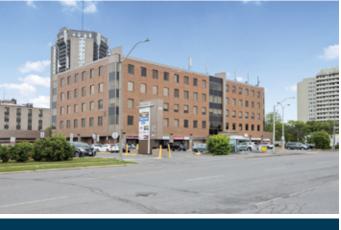

## 1430 Prince of Wales Drive, Ottawa

1

Ground level retail/office space available in a corner lot plaza anchored by Passport Canada, the Bank of Montreal, Farmer's Pick Grocery, and Tim Horton's. Pharmacy and a variety of restaurants also located on-site. Units 14 and 105 suitable for medical, educational centre, library, or community resource centre.

Close to HWY 417 and major throughfares. Ample parking and bus stops for route 111 on-site.

This is a local destination for daily shopping and dining. Beautiful green spaces and attractions such as Hog's Back Falls and Mooney's Bay drive traffic to the area. Adjacent to several residential highrises and surrounded by residential neighbourhoods.