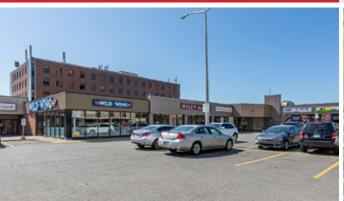

1

Ground level retail/office space available in a corner lot plaza anchored by Passport Canada, the Bank of Montreal, Farmer's Pick Grocery, and Tim Horton's. Pharmacy and a variety of restaurants also located on-site. Units 14 and 105 suitable for medical, educational centre, library, or community resource centre.

Close to HWY 417 and major throughfares. Ample parking and bus stops for route 111 on-site.

This is a local destination for daily shopping and dining. Beautiful green spaces and attractions such as Hog's Back Falls and Mooney's Bay drive traffic to the area. Adjacent to several residential highrises and surrounded by residential neighbourhoods.