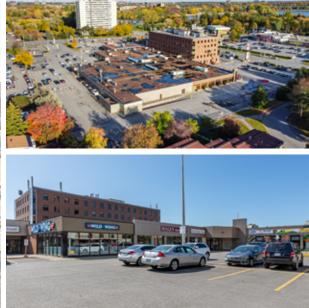

1

Ground level retail/office space available in a corner lot plaza anchored by Passport Canada, the Bank of Montreal, Farmer's Pick Grocery, and Tim Horton's. Pharmacy and a variety of restaurants also located on-site. Units 14 and 105 suitable for medical, educational centre, library, or community resource centre.

Close to HWY 417 and major throughfares. Ample parking and bus stops for route 111 on-site.

This is a local destination for daily shopping and dining. Beautiful green spaces and attractions such as Hog's Back Falls and Mooney's Bay drive traffic to the area. Adjacent to several residential highrises and surrounded by residential neighbourhoods.