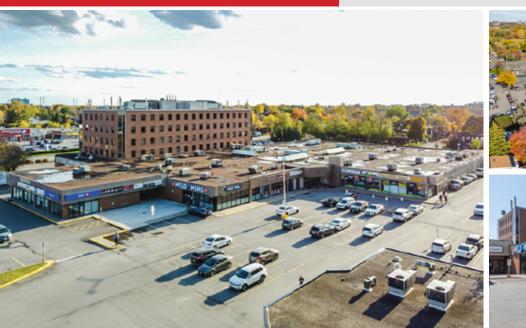

1

Ground level retail/office space available in a corner lot plaza anchored by Passport Canada, the Bank of Montreal, Farmer's Pick Grocery, and Tim Horton's. Pharmacy and a variety of restaurants also located on-site. Units 14 and 105 suitable for medical, educational centre, library, or community resource centre.

Close to HWY 417 and major throughfares. Ample parking and bus stops for route 111 on-site.

This is a local destination for daily shopping and dining. Beautiful green spaces and attractions such as Hog's Back Falls and Mooney's Bay drive traffic to the area. Adjacent to several residential highrises and surrounded by residential neighbourhoods.