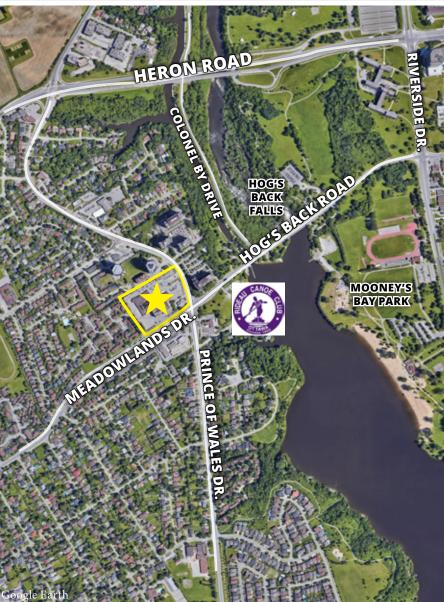

Close to HWY 417 and major throughfares. Ample parking and bus stops for route 111 on-site.

This is a local destination for daily shopping and dining. Beautiful green spaces and attractions such as Hog's Back Falls and Mooney's Bay drive traffic to the area. Adjacent to several residential highrises and surrounded by residential neighbourhoods.

### HIGHLIGHTS

- Corner lot retail plaza
- Plenty of customer parking
- Bus stops on-site
- Bike friendly, walkable area
- Close to attractions such as Hog's Back Falls, the Rideau Canoe Club, and Mooney's Bay Park
- Population of approx. 23,161 within a 2 km radius