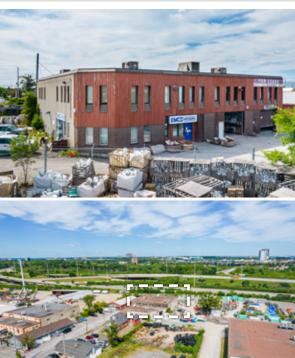

#### Darren Clare

Director, Leasing & Investment Sales Sales Representative

Second floor walk-up office space available in Ottawa East with easy access to HWY 417 and public transit. Ideal for businesses looking for an affordable office in a convenient location.

Short drive to downtown Ottawa and close to a wide variety of daily use amenities in the surrounding area, including the St. Laurent Mall, Ottawa Trainyards, CostCo and Home Depot.