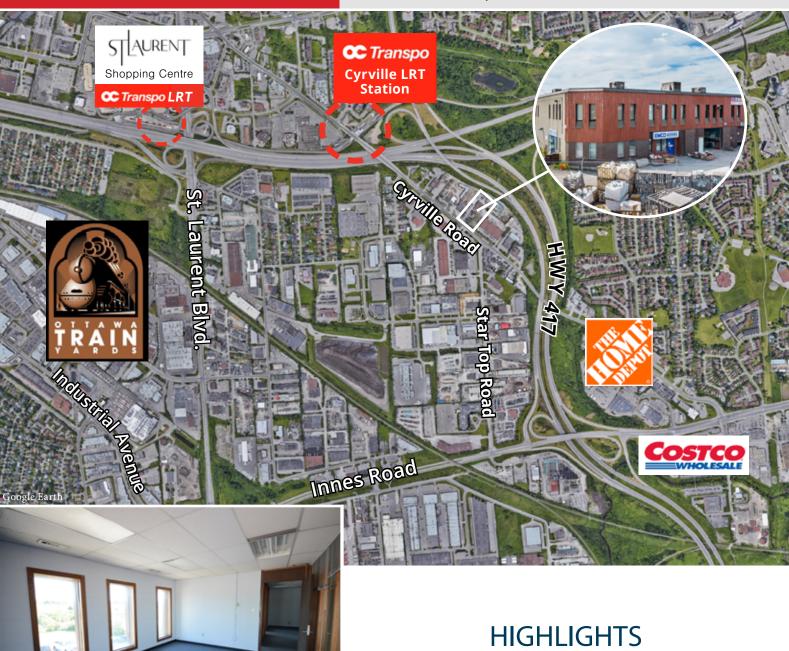

Short drive to downtown Ottawa and close to a wide variety of daily use amenities in the surrounding area, including the St. Laurent Mall, Ottawa Trainyards, CostCo and Home Depot.

#### Darren Clare

Director, Leasing & Investment Sales Sales Representative

- Easy access to HWY 417
  - Parking on-site
- Close to Cyrville Station LRT
  - Bus route 40 stops nearby
- Wide range of convenient amenities nearby