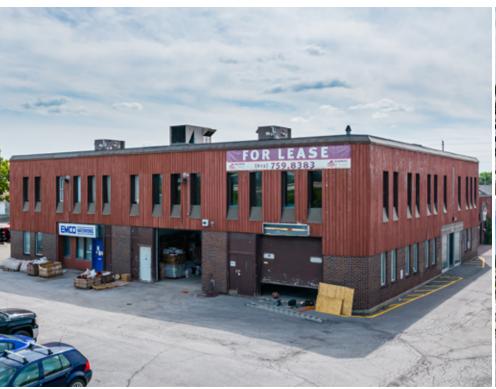

## 1417-C Cyrville Road, Ottawa

### Second Floor Office Space for Lease | Ottawa East Industrial Park

Price: \$ 7.00/sf \$11.02/sf OPC:

Suite C201 - 2,109 sf

**CONTACT:** 

613-759-8383 leasing@districtrealty.com

#### Darren Clare

Director, Leasing & Investment Sales Sales Representative

Second floor walk-up office space available in Ottawa East with easy access to HWY 417 and public transit. Ideal for businesses looking for an affordable office in a convenient location.