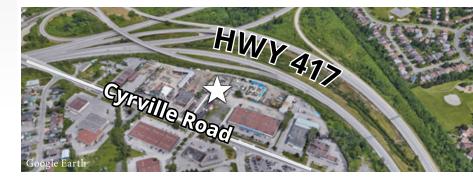

#### Darren Clare

Director, Leasing & Investment Sales Sales Representative

Second floor walk-up office space available in Ottawa East with easy access to HWY 417 and public transit. Ideal for businesses looking for an affordable office in a convenient location.

#### Darren Clare

Director, Leasing & Investment Sales Sales Representative

- Easy access to HWY 417
  - Parking on-site
- Close to Cyrville Station LRT
  - Bus route 40 stops nearby
- Wide range of convenient amenities nearby