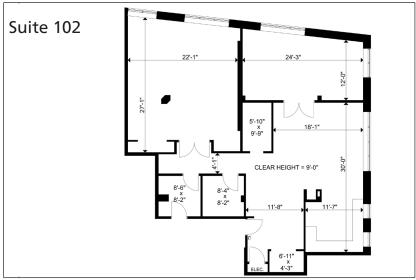

## 119 Ross Avenue, Ottawa

Price: \$14.00/sf

OPC: \$20.98/sf

Suite 100 - 1,787 sf

Suite 102 - 2,207 sf

Suite 200 - 4,021 sf