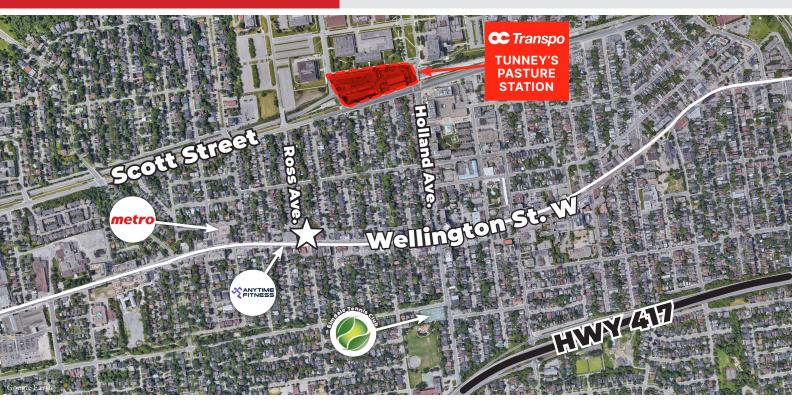

## Office Space for Lease | Wellington Village

Office suites are available in the heart of vibrant Wellington Village, prominently located at the corner of Ross Avenue and Wellington St. West. This dynamic and highly accessible location offers exceptional convenience for businesses, with quick access to HWY 417, on-site bus stops, and tenant parking available. Just a short walk from Tunney's Pasture Station.

Wellington St. West is a thriving corridor celebrated for its eclectic charm, walkability, and lively urban energy. Together with neighbouring Hintonburg and Westboro, the area has become a sought-after destination for dining, entertainment, and local events. The wide range of independent shops, cafes, restaurants and everyday amenities attract a diverse demographic and create a well-rounded professional, creative, and inspiring environment.