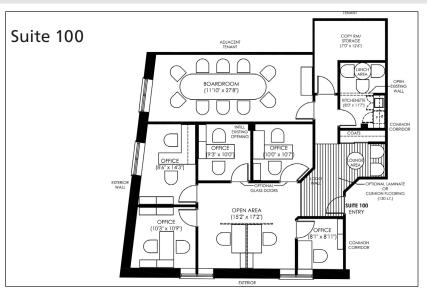

## 119 Ross Avenue, Ottawa

Price: \$14.00/sf

OPC: \$20.98/sf

Suite 100 - 1,787 sf

Suite 102 - 2,207 sf

Suite 200 - 4,021 sf