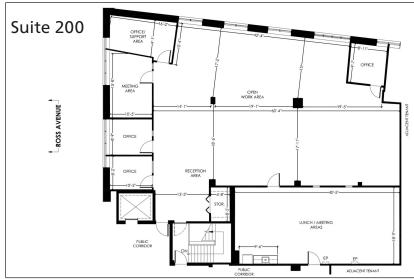

## 119 Ross Avenue, Ottawa

Price: \$14.00/sf

OPC: \$20.98/sf

Suite 100 - 1,787 sf

Suite 102 - 2,207 sf

Suite 200 - 4,021 sf