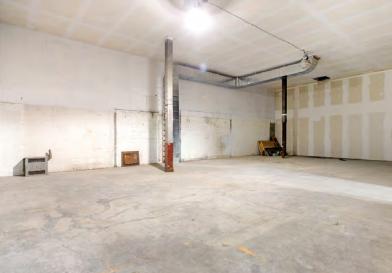

#### RETAIL SPACE FOR LEASE IN OTTAWA EAST

Price: \$17.00/sf OPC: \$10.62/sf

**AVAILABLE IMMEDIATELY** 

Unit J - 4,868 sf

CONTACT:

613-759-8383 leasing@districtrealty.com

Darren Clare

Director, Leasing & Investment Sales Sales Representative

- Plenty of parking
- Ceiling height: 19'
- Highly visible building signage
- Served by bus route 40

District Realty Corporation Brokerage districtrealty.com