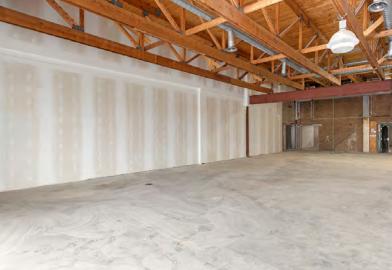

Retail space available at a busy plaza close to the Trainyards Supercentre and the St. Laurent Shopping Centre. Conveniently located at the corner of St. Laurent Blvd. and Belfast Road with great visibility from the street.

- Plenty of parking
- Ceiling height: 19'
- Highly visible building signage
- Served by bus route 40

District Realty Corporation Brokerage districtrealty.com