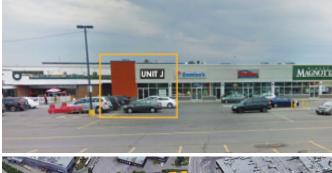

#### RETAIL SPACE FOR LEASE IN OTTAWA EAST

Price: \$17.00/sf OPC: \$10.62/sf

**AVAILABLE IMMEDIATELY** 

Unit J - 4,868 sf

CONTACT:

613-759-8383 leasing@districtrealty.com

Darren Clare

Director, Leasing & Investment Sales Sales Representative

Retail space available at a busy plaza close to the Trainyards Supercentre and the St. Laurent Shopping Centre. Conveniently located at the corner of St. Laurent Blvd. and Belfast Road with great visibility from the street.