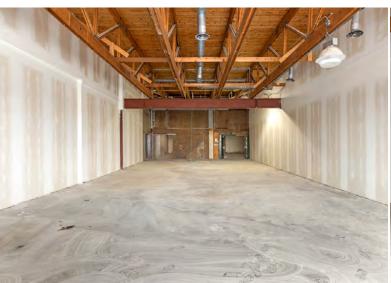

Retail space available at a busy plaza close to the Trainyards Supercentre and the St. Laurent Shopping Centre. Conveniently located at the corner of St. Laurent Blvd. and Belfast Road with great visibility from the street.

- Plenty of parking
- Ceiling height: 19'
- Highly visible building signage
- Served by bus route 40

District Realty Corporation Brokerage districtrealty.com