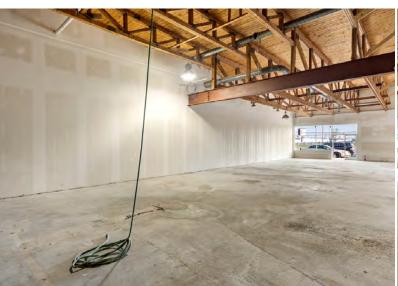

Retail space available at a busy plaza close to the Trainyards Supercentre and the St. Laurent Shopping Centre. Conveniently located at the corner of St. Laurent Blvd. and Belfast Road with great visibility from the street.

- Plenty of parking
- Ceiling height: 19'
- Highly visible building signage
- Served by bus route 40

District Realty Corporation Brokerage districtrealty.com