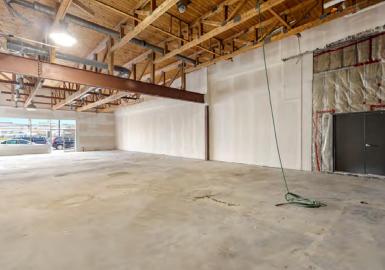

Retail space available at a busy plaza close to the Trainyards Supercentre and the St. Laurent Shopping Centre. Conveniently located at the corner of St. Laurent Blvd. and Belfast Road with great visibility from the street.

- Plenty of parking
- Ceiling height: 19'
- Highly visible building signage
- Served by bus route 40

District Realty Corporation Brokerage districtrealty.com