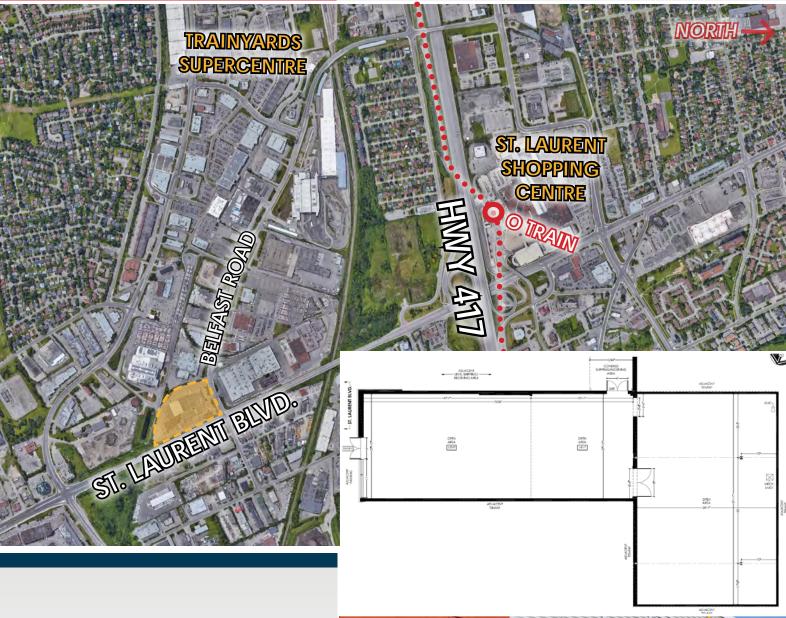

Retail space available at a busy plaza close to the Trainyards Supercentre and the St. Laurent Shopping Centre. Conveniently located at the corner of St. Laurent Blvd. and Belfast Road with great visibility from the street.

- Plenty of parking
- Ceiling height: 19'
- Highly visible building signage
- Served by bus route 40

District Realty Corporation Brokerage districtrealty.com