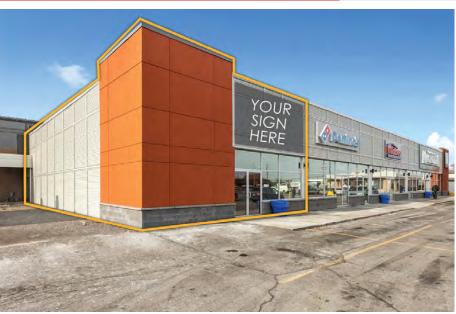

#### RETAIL SPACE FOR LEASE IN OTTAWA EAST

Price: \$17.00/sf OPC: \$10.62/sf

**AVAILABLE IMMEDIATELY** 

Unit J - 4,868 sf

CONTACT:

613-759-8383 leasing@districtrealty.com

Darren Clare

Director, Leasing & Investment Sales Sales Representative

- Plenty of parking
- Ceiling height: 19'
- Highly visible building signage
- Served by bus route 40

District Realty Corporation Brokerage districtrealty.com