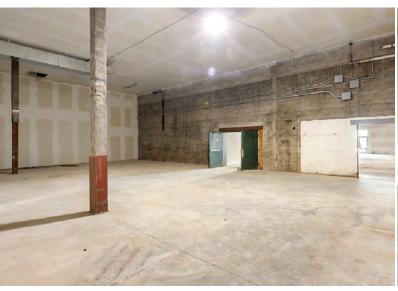

#### RETAIL SPACE FOR LEASE IN OTTAWA EAST

Price: \$17.00/sf OPC: \$10.62/sf

**AVAILABLE IMMEDIATELY** 

Unit J - 4,868 sf

CONTACT:

613-759-8383 leasing@districtrealty.com

Darren Clare

Director, Leasing & Investment Sales Sales Representative

- Plenty of parking
- Ceiling height: 19'
- Highly visible building signage
- Served by bus route 40

District Realty Corporation Brokerage districtrealty.com