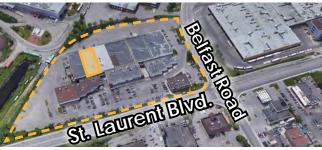

Retail space available at a busy plaza close to the Trainyards Supercentre and the St. Laurent Shopping Centre. Conveniently located at the corner of St. Laurent Blvd. and Belfast Road with great visibility from the street.