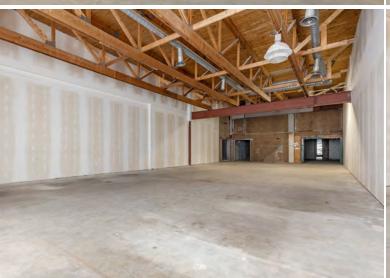

#### Darren Clare

Director, Leasing & Investment Sales Sales Representative

High profile corner retail unit available in Ottawa east. Conveniently located at the busy intersection of St. Laurent Blvd. and Belfast Road. Close to the Trainyards Supercentre and the St. Laurent Shopping Centre.

Street visible signage and plenty of customer parking. Plaza anchored by Mid-East Food Centre, a range of showrooms, and restaurants.

- Plenty of parking
- Ceiling height: 19'
- Highly visible building signage
- Side loading door (double man door)