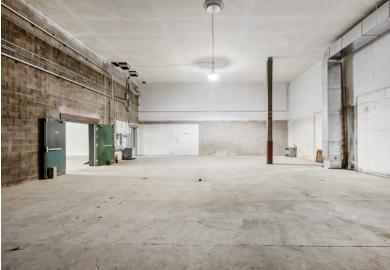

#### Darren Clare

Director, Leasing & Investment Sales Sales Representative

High profile corner retail unit available in Ottawa east. Conveniently located at the busy intersection of St. Laurent Blvd. and Belfast Road. Close to the Trainyards Supercentre and the St. Laurent Shopping Centre.

Street visible signage and plenty of customer parking. Plaza anchored by Mid-East Food Centre, a range of showrooms, and restaurants.

- Plenty of parking
- Ceiling height: 19'
- Highly visible building signage
- Side loading door (double man door)