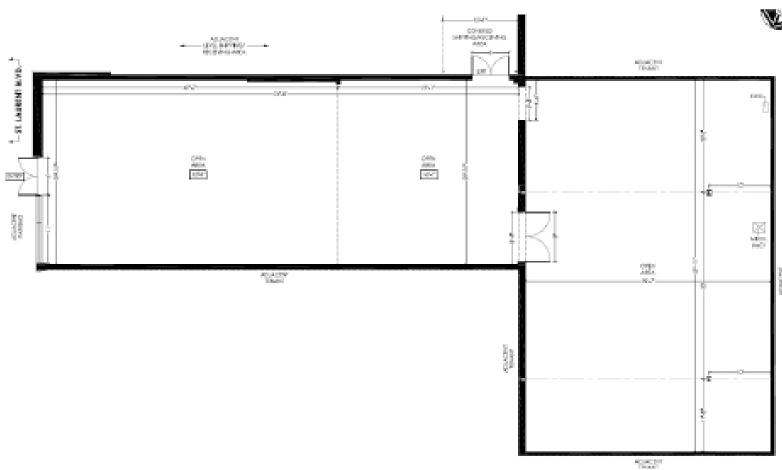

## RETAIL SPACE FOR LEASE | OTTAWA EAST

Price: \$17.00/sf OPC: \$10.62/sf

**AVAILABLE IMMEDIATELY** 

Unit J - 4,868 sf

CONTACT:

613-759-8383 leasing@districtrealty.com

Street visible signage and plenty of customer parking. Plaza anchored by Mid-East Food Centre, a range of showrooms, and restaurants.

- Plenty of parking
- Ceiling height: 19'
- Highly visible building signage
- Side loading door (double man door)