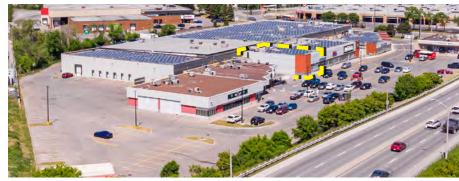

#### Darren Clare

Director, Leasing & Investment Sales Sales Representative

High profile corner retail unit available in Ottawa east. Conveniently located at the busy intersection of St. Laurent Blvd. and Belfast Road. Close to the Trainyards Supercentre and the St. Laurent Shopping Centre.

Street visible signage and plenty of customer parking. Plaza anchored by Mid-East Food Centre, a range of showrooms, and restaurants.

- Plenty of parking
- Ceiling height: 19'
- Highly visible building signage
- Side loading door (double man door)