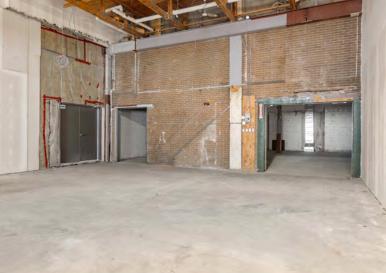

#### Darren Clare

Director, Leasing & Investment Sales Sales Representative

High profile corner retail unit available in Ottawa east. Conveniently located at the busy intersection of St. Laurent Blvd. and Belfast Road. Close to the Trainyards Supercentre and the St. Laurent Shopping Centre.

Street visible signage and plenty of customer parking. Plaza anchored by Mid-East Food Centre, a range of showrooms, and restaurants.

- Plenty of parking
- Ceiling height: 19'
- Highly visible building signage
- Side loading door (double man door)