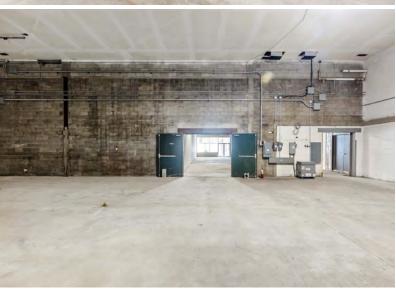

#### Darren Clare

Director, Leasing & Investment Sales Sales Representative

High profile corner retail unit available in Ottawa east. Conveniently located at the busy intersection of St. Laurent Blvd. and Belfast Road. Close to the Trainyards Supercentre and the St. Laurent Shopping Centre.

Street visible signage and plenty of customer parking. Plaza anchored by Mid-East Food Centre, a range of showrooms, and restaurants.

- Plenty of parking
- Ceiling height: 19'
- Highly visible building signage
- Side loading door (double man door)