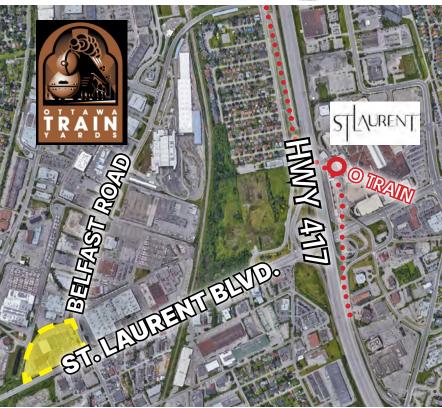

#### Darren Clare

Director, Leasing & Investment Sales Sales Representative

High profile corner retail unit available in Ottawa east. Conveniently located at the busy intersection of St. Laurent Blvd. and Belfast Road. Close to the Trainyards Supercentre and the St. Laurent Shopping Centre.

Street visible signage and plenty of customer parking. Plaza anchored by Mid-East Food Centre, a range of showrooms, and restaurants.

- Plenty of parking
- Ceiling height: 19'
- Highly visible building signage
- Side loading door (double man door)