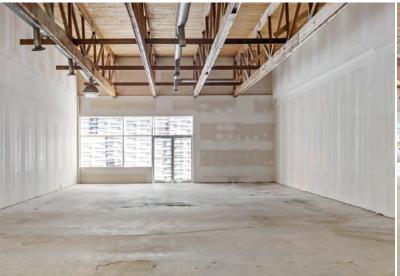

Street visible signage and plenty of customer parking. Plaza anchored by Mid-East Food Centre, a range of showrooms, and restaurants.

- Plenty of parking
- Ceiling height: 19'
- Highly visible building signage
- Side loading door (double man door)