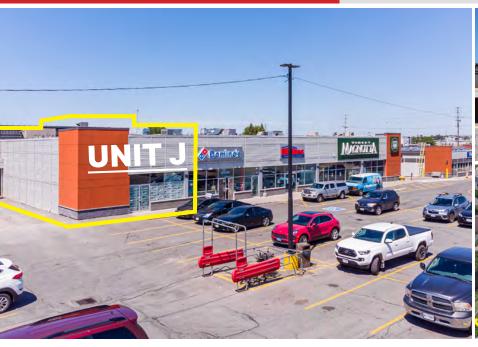

## RETAIL SPACE FOR LEASE | OTTAWA EAST

Price: \$17.00/sf OPC: \$10.62/sf

**AVAILABLE IMMEDIATELY** 

Unit J - 4,868 sf

CONTACT:

613-759-8383 leasing@districtrealty.com

#### Darren Clare

Director, Leasing & Investment Sales Sales Representative

High profile corner retail unit available in Ottawa east. Conveniently located at the busy intersection of St. Laurent Blvd. and Belfast Road. Close to the Trainyards Supercentre and the St. Laurent Shopping Centre.

Street visible signage and plenty of customer parking. Plaza anchored by Mid-East Food Centre, a range of showrooms, and restaurants.

- Plenty of parking
- Ceiling height: 19'
- Highly visible building signage
- Side loading door (double man door)