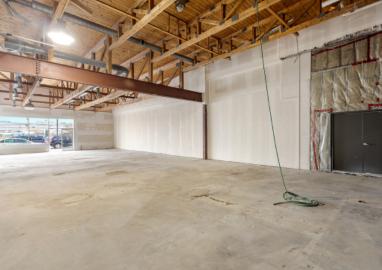

Street visible signage and plenty of customer parking. Plaza anchored by Mid-East Food Centre, a range of showrooms, and restaurants.

- Plenty of parking
- Ceiling height: 19'
- Highly visible building signage
- Side loading door (double man door)